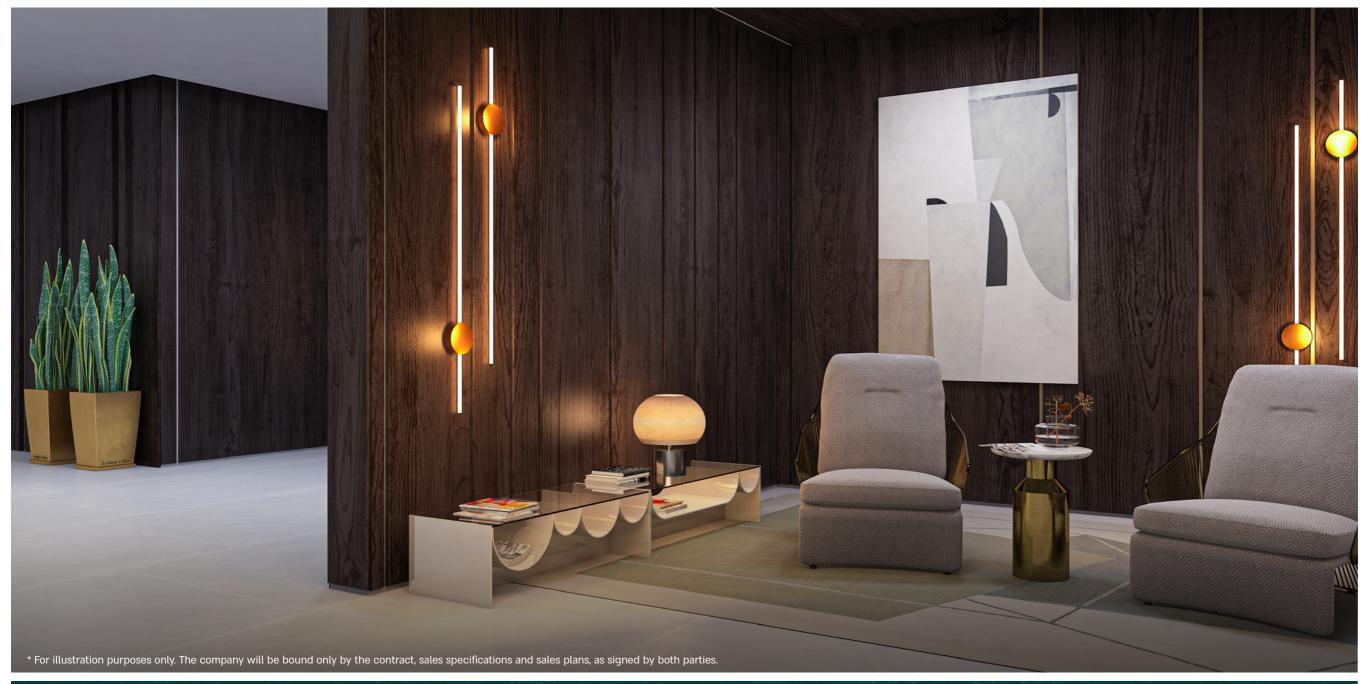

## The Lobby

The tasteful luxury is modestly expressed in the choice of the highest quality finishing materials, in the intricate details, advanced shading solutions, and use of natural light. The luxurious lobby invites and connects the residents with their homes. The entrance hall is rich in natural materials such as stone flooring, wood wall cladding and unique brass details, while the partially open staircase lets in light and shades of green vegetation that surrounds the building.