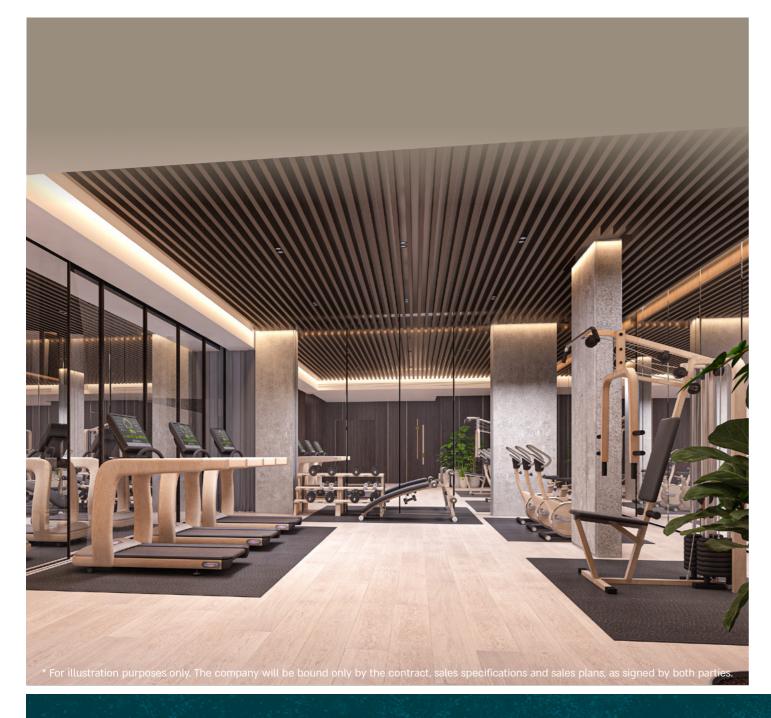

### Fitness

With cutting-edge fitness gear and most innovative technology, the fitness club is equipped with the best workout machines you can have. Alongside advanced acoustics and uplifting beats, we create a perfect training experience. You don't need to go far to feel great!