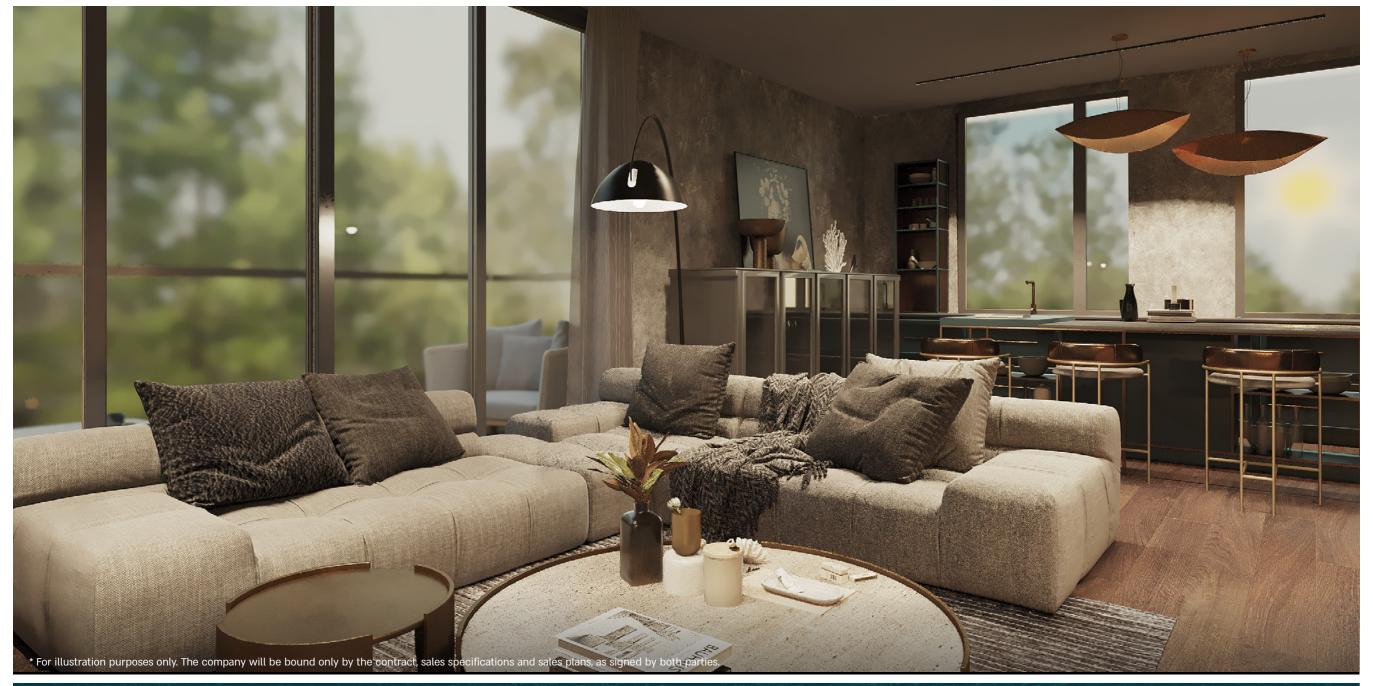

### The Residences

The dialogue between the outdoors and indoors continues in the apartments and interior design. Warm, inviting and spacious apartments with large windows and openings let in natural light. The wood wall cladding along the corridor, the attractive parquet floors, the clean lines all offer an overall homely, family atmosphere, and relate an interesting story of encounters between impression and materials.