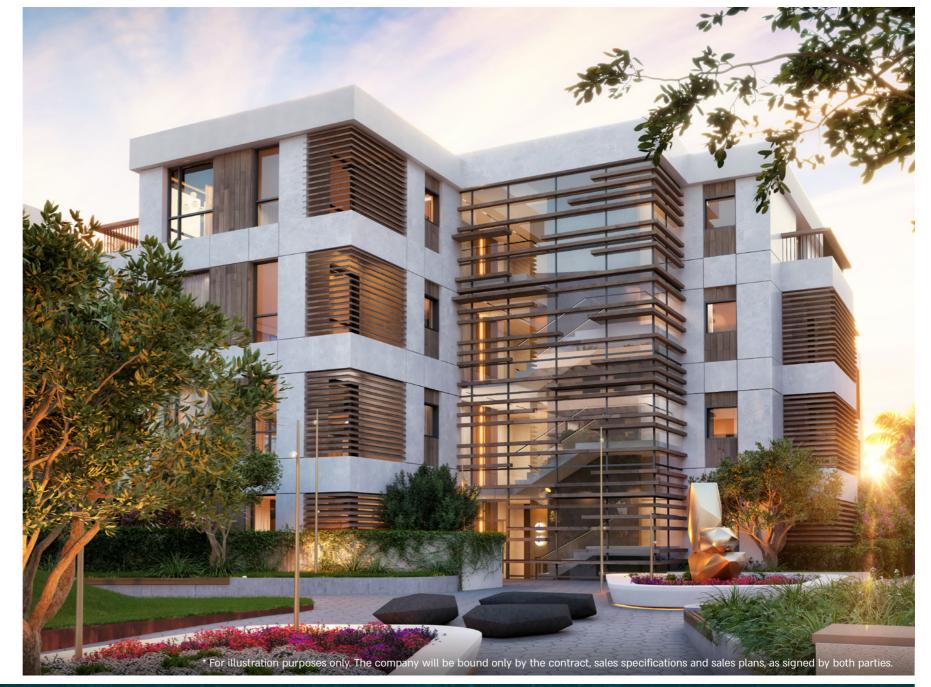

## The Lobby

The tasteful luxury is modestly expressed in the choice of the highest quality finishing materials, in the intricate details, advanced shading solutions, and use of natural light. The luxurious lobby invites and connects the residents with their homes. The entrance hall is rich in natural materials such as stone flooring, wood wall cladding and unique brass details, while the partially open staircase lets in light and shades of green vegetation that surrounds the building.