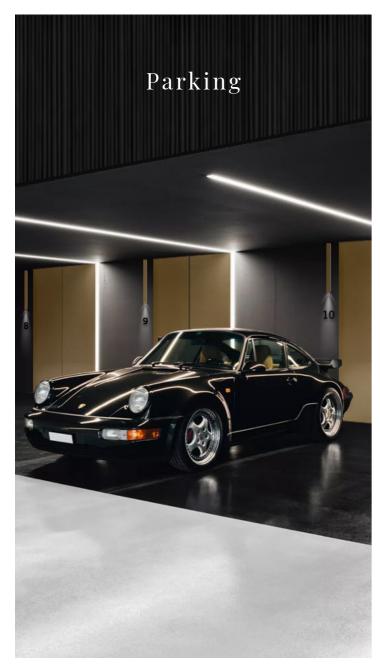

## Parking

"Hamesila, Herzliya B" includes ample underground parking, and ensures two parking spaces for each apartment, as well as plenty of bicycle parking facilities. The parking lot is meticulously designed for the highest level of service, ensuring comfortable maneuvering and using the highest quality finishing materials for meticulous appearance.