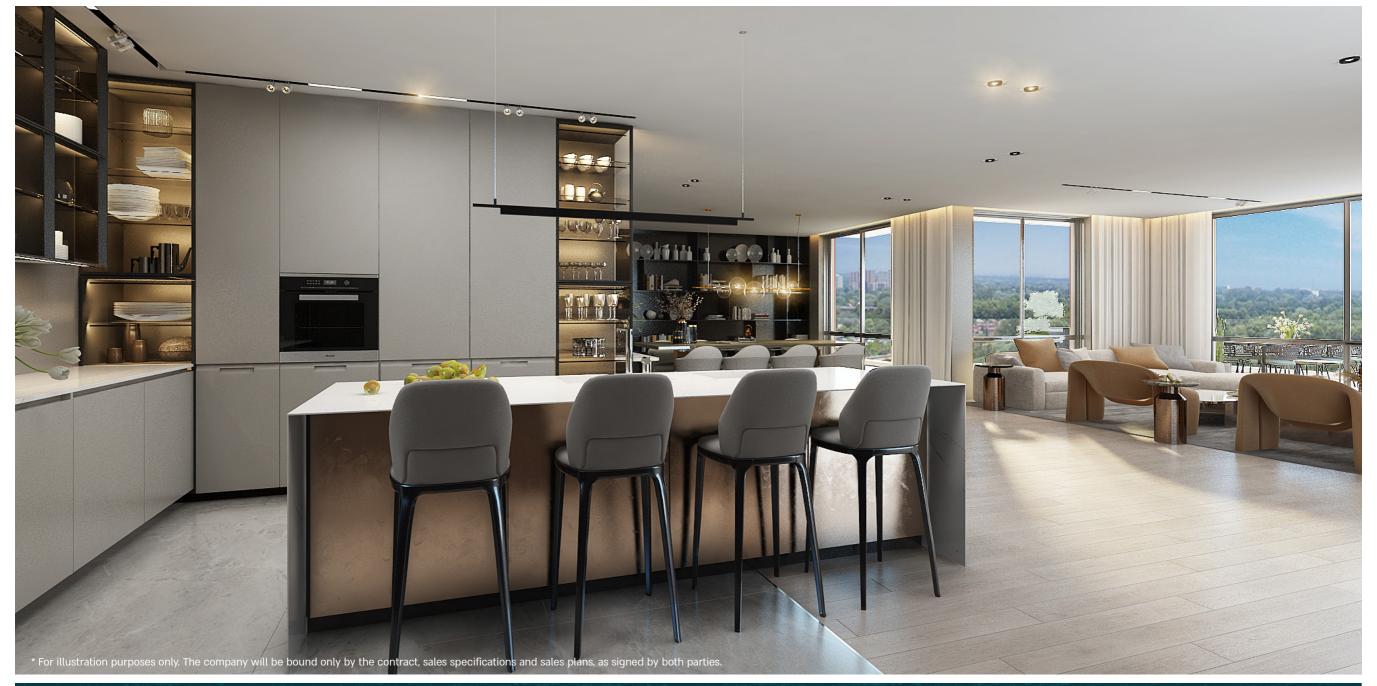

### The Residences

The dialogue between the outdoors and indoors continues in the apartments and interior design. Warm, inviting and spacious apartments with large windows and openings let in natural light. The wood wall cladding along the corridor, the attractive parquet floors, the clean lines all offer an overall homely, family atmosphere, and relate an interesting story of encounters between impression and materials.