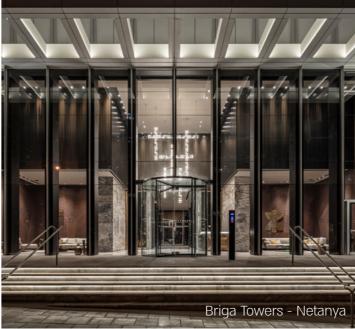

## The Lobby

The tasteful luxury is modestly expressed in the choice of the highest quality finishing materials, in the intricate details, advanced shading solutions, and use of natural light. The luxurious lobby invites and connects the residents with their homes. The entrance hall is rich in natural materials such as stone flooring, wood wall cladding and unique brass details, while the partially open staircase lets in light and shades of green vegetation that surrounds the building.