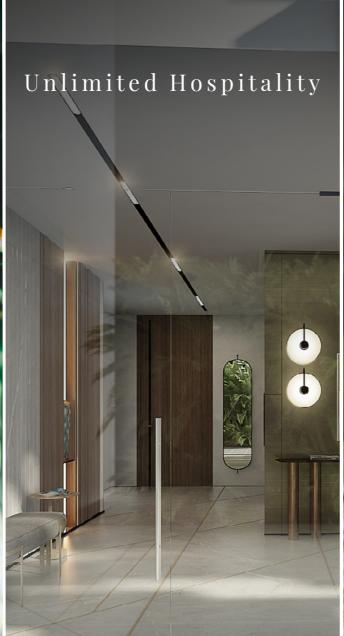

## The Lobby

The tasteful luxury is modestly expressed in the choice of the highest quality finishing materials, in the intricate details, advanced shading solutions, and use of natural light. The luxurious lobby invites and connects the residents with their homes. The entrance hall is rich in natural materials such as stone flooring, wood wall cladding and unique brass details, while the partially open staircase lets in light and shades of green vegetation that surrounds the building.