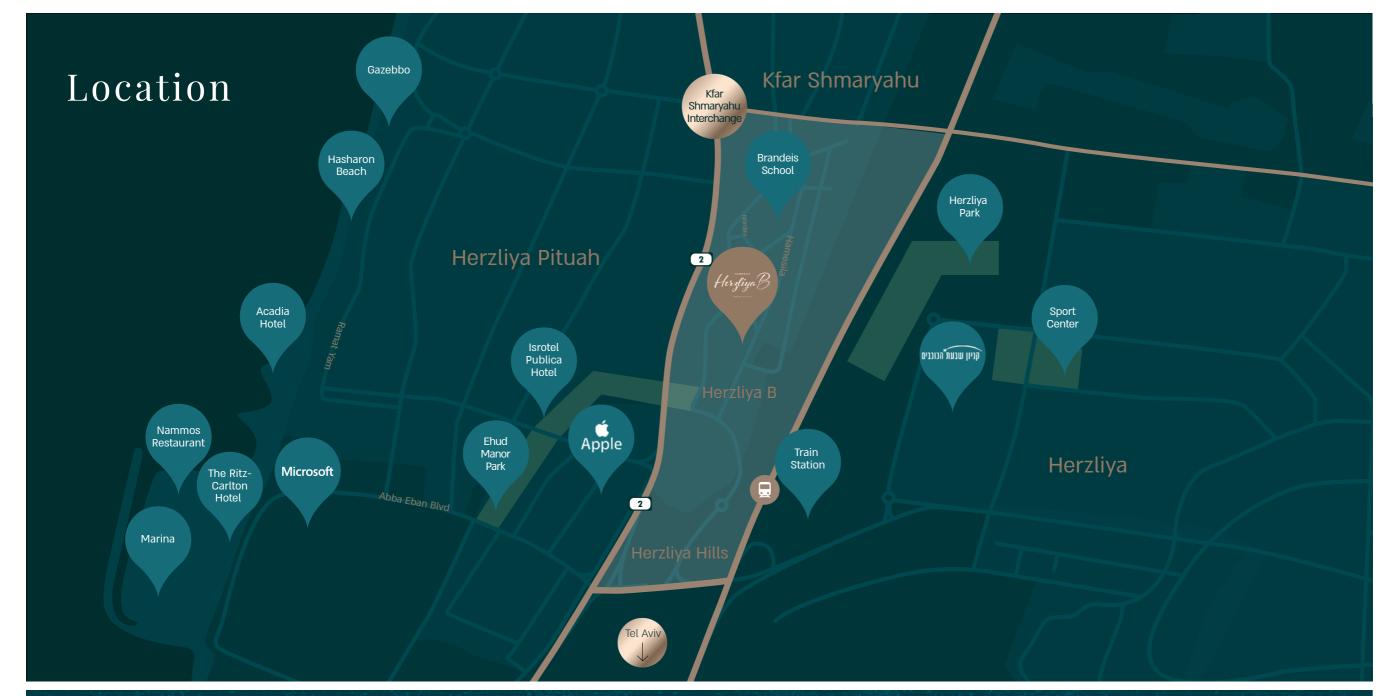

## The Surrounding Neighborhood

Herzliya Beit is a sought-after and established neighborhood. Located on a hill between Kfar Shmaryahu and Herzliya Pitu'ach, it enjoys exceptional views and the breeze from the sea. To live in Herzliya Beit is to live right; a classic neighborhood that has maintained its status over the years, designed and planned to provide a refined lifestyle. There is easy and quick access to Ayalon and the Kfar Shmaryahu junction, so you can enjoy your privacy and still be connected in an instant.