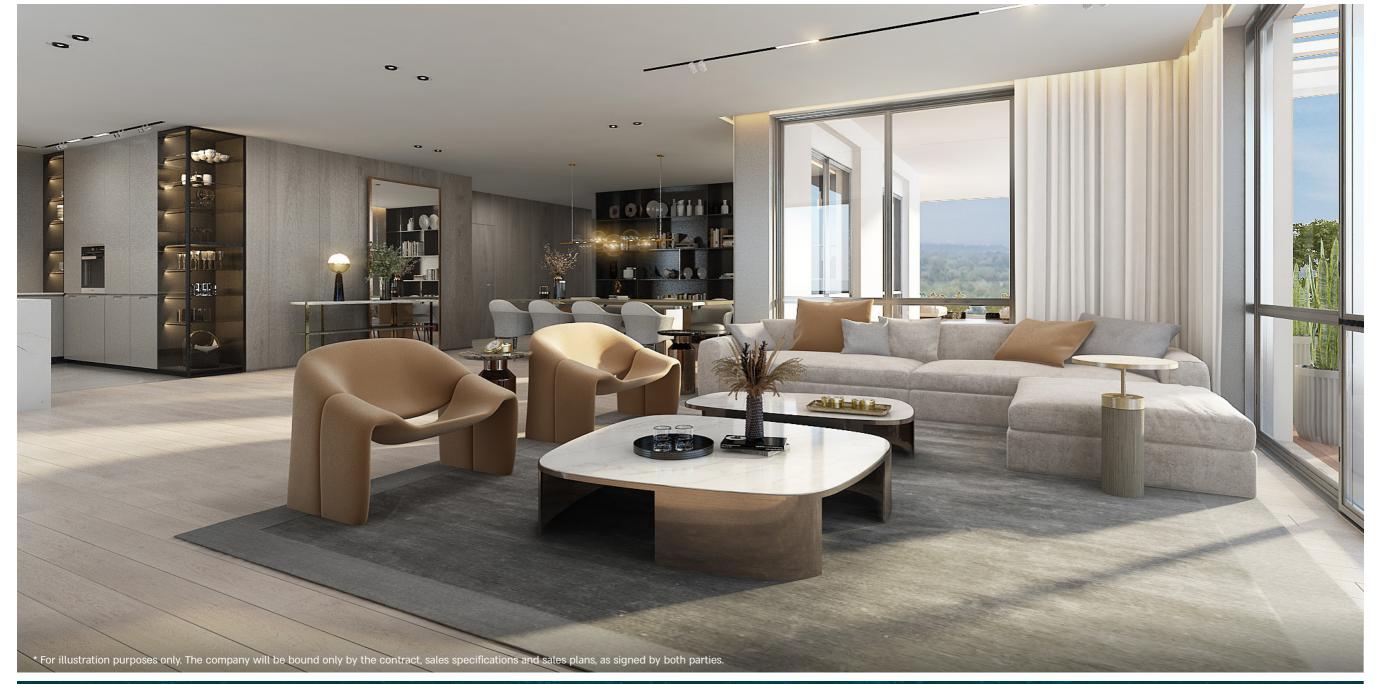

### The Residences

The dialogue between the outdoors and indoors continues in the apartments and interior design. Warm, inviting and spacious apartments with large windows and openings let in natural light. The wood wall cladding along the corridor, the attractive parquet floors, the clean lines all offer an overall homely, family atmosphere, and relate an interesting story of encounters between impression and materials.