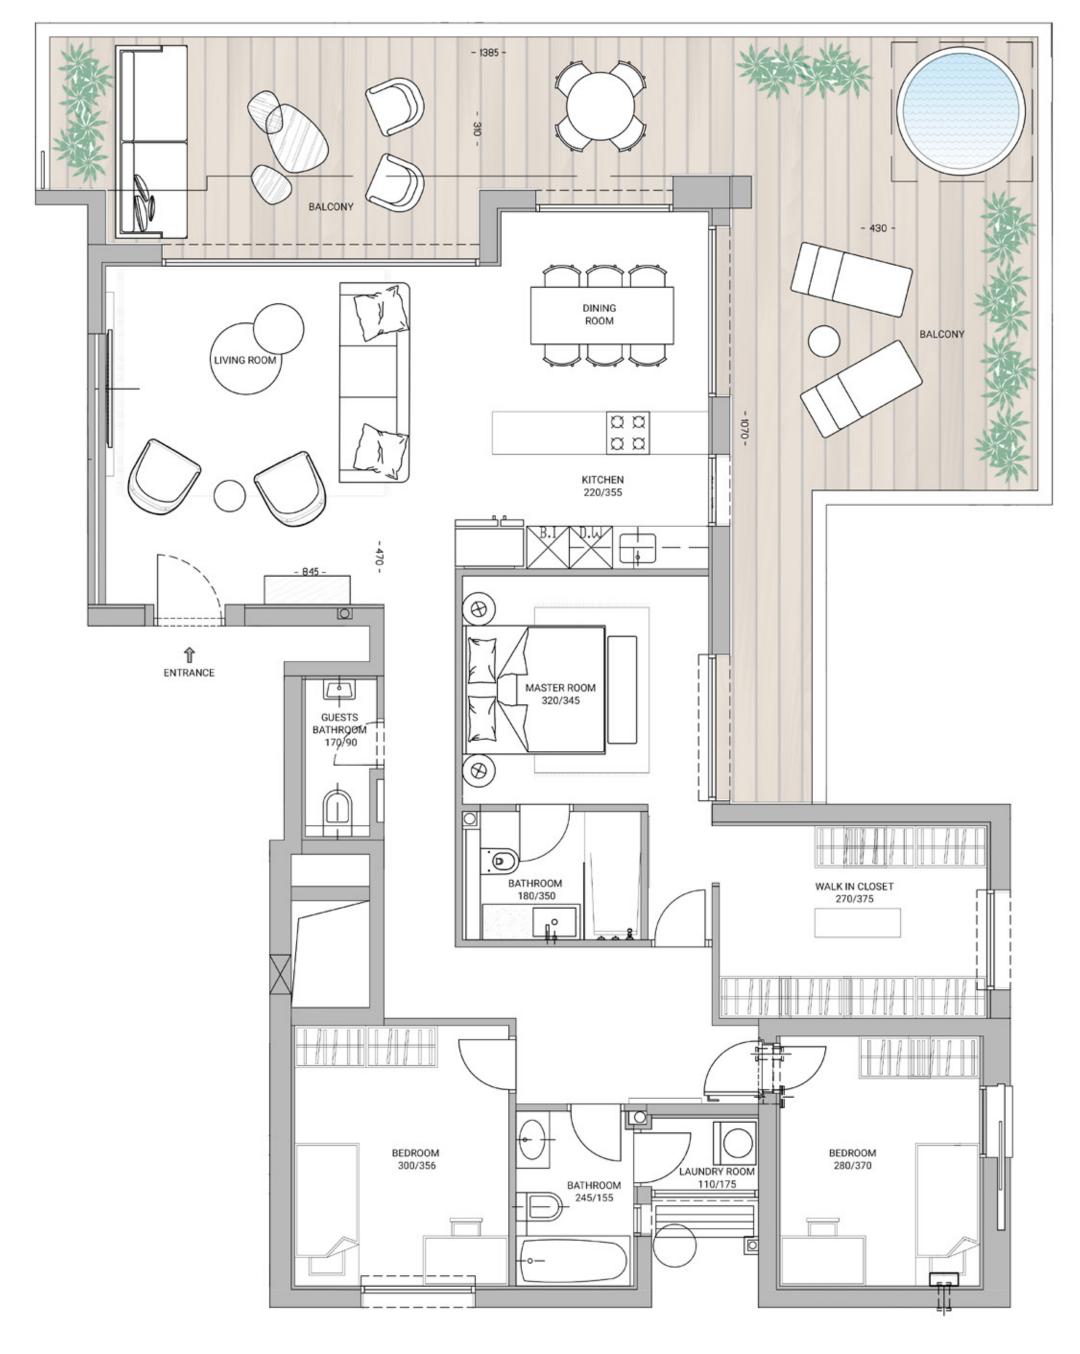

### Building 2

5 Rooms Apartment

185 sqm + 119.8 sqm Balcony

Floor: 30

Floor: 29

Floor: 29

Building 2
5 Rooms Apartment
134 sqm + 61 sqm Balcony
Floor: 29

Building 2
5 Rooms Apartment
151 sqm + 24 sqm Balcony
Floor: 26