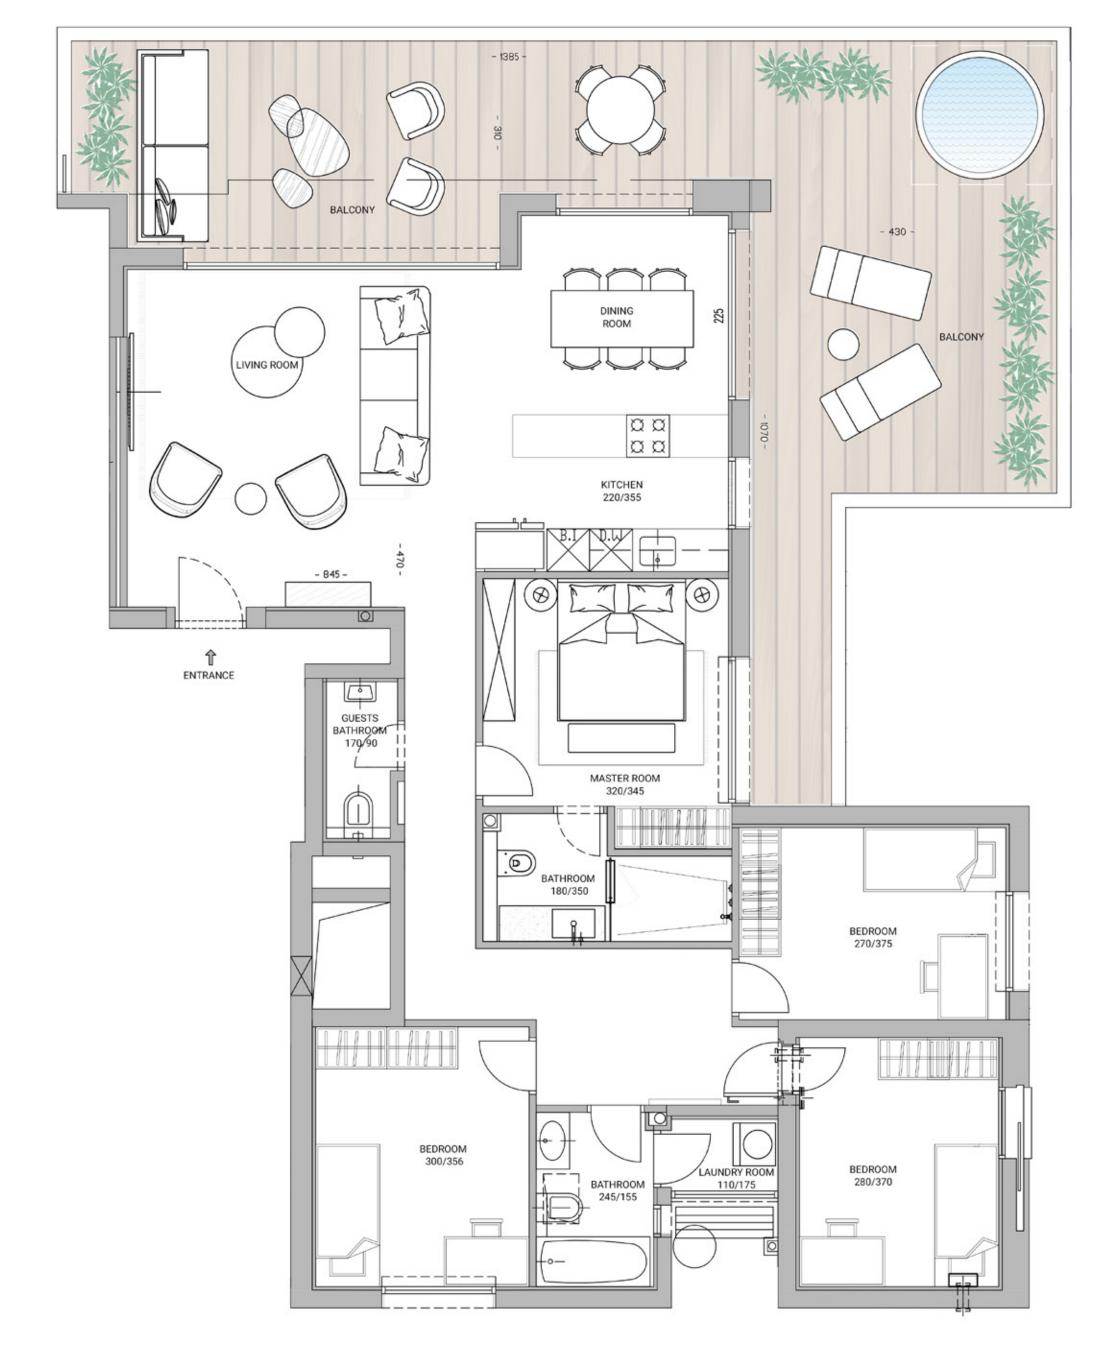

### Building 2

5 Rooms Apartment

185 sqm + 119.8 sqm Balcony

Floor: 30

Floor: 29

Floor: 29

Building 2
5 Rooms Apartment
134 sqm + 61 sqm Balcony
Floor: 29

Building 2
5 Rooms Apartment
151 sqm + 24 sqm Balcony
Floor: 26