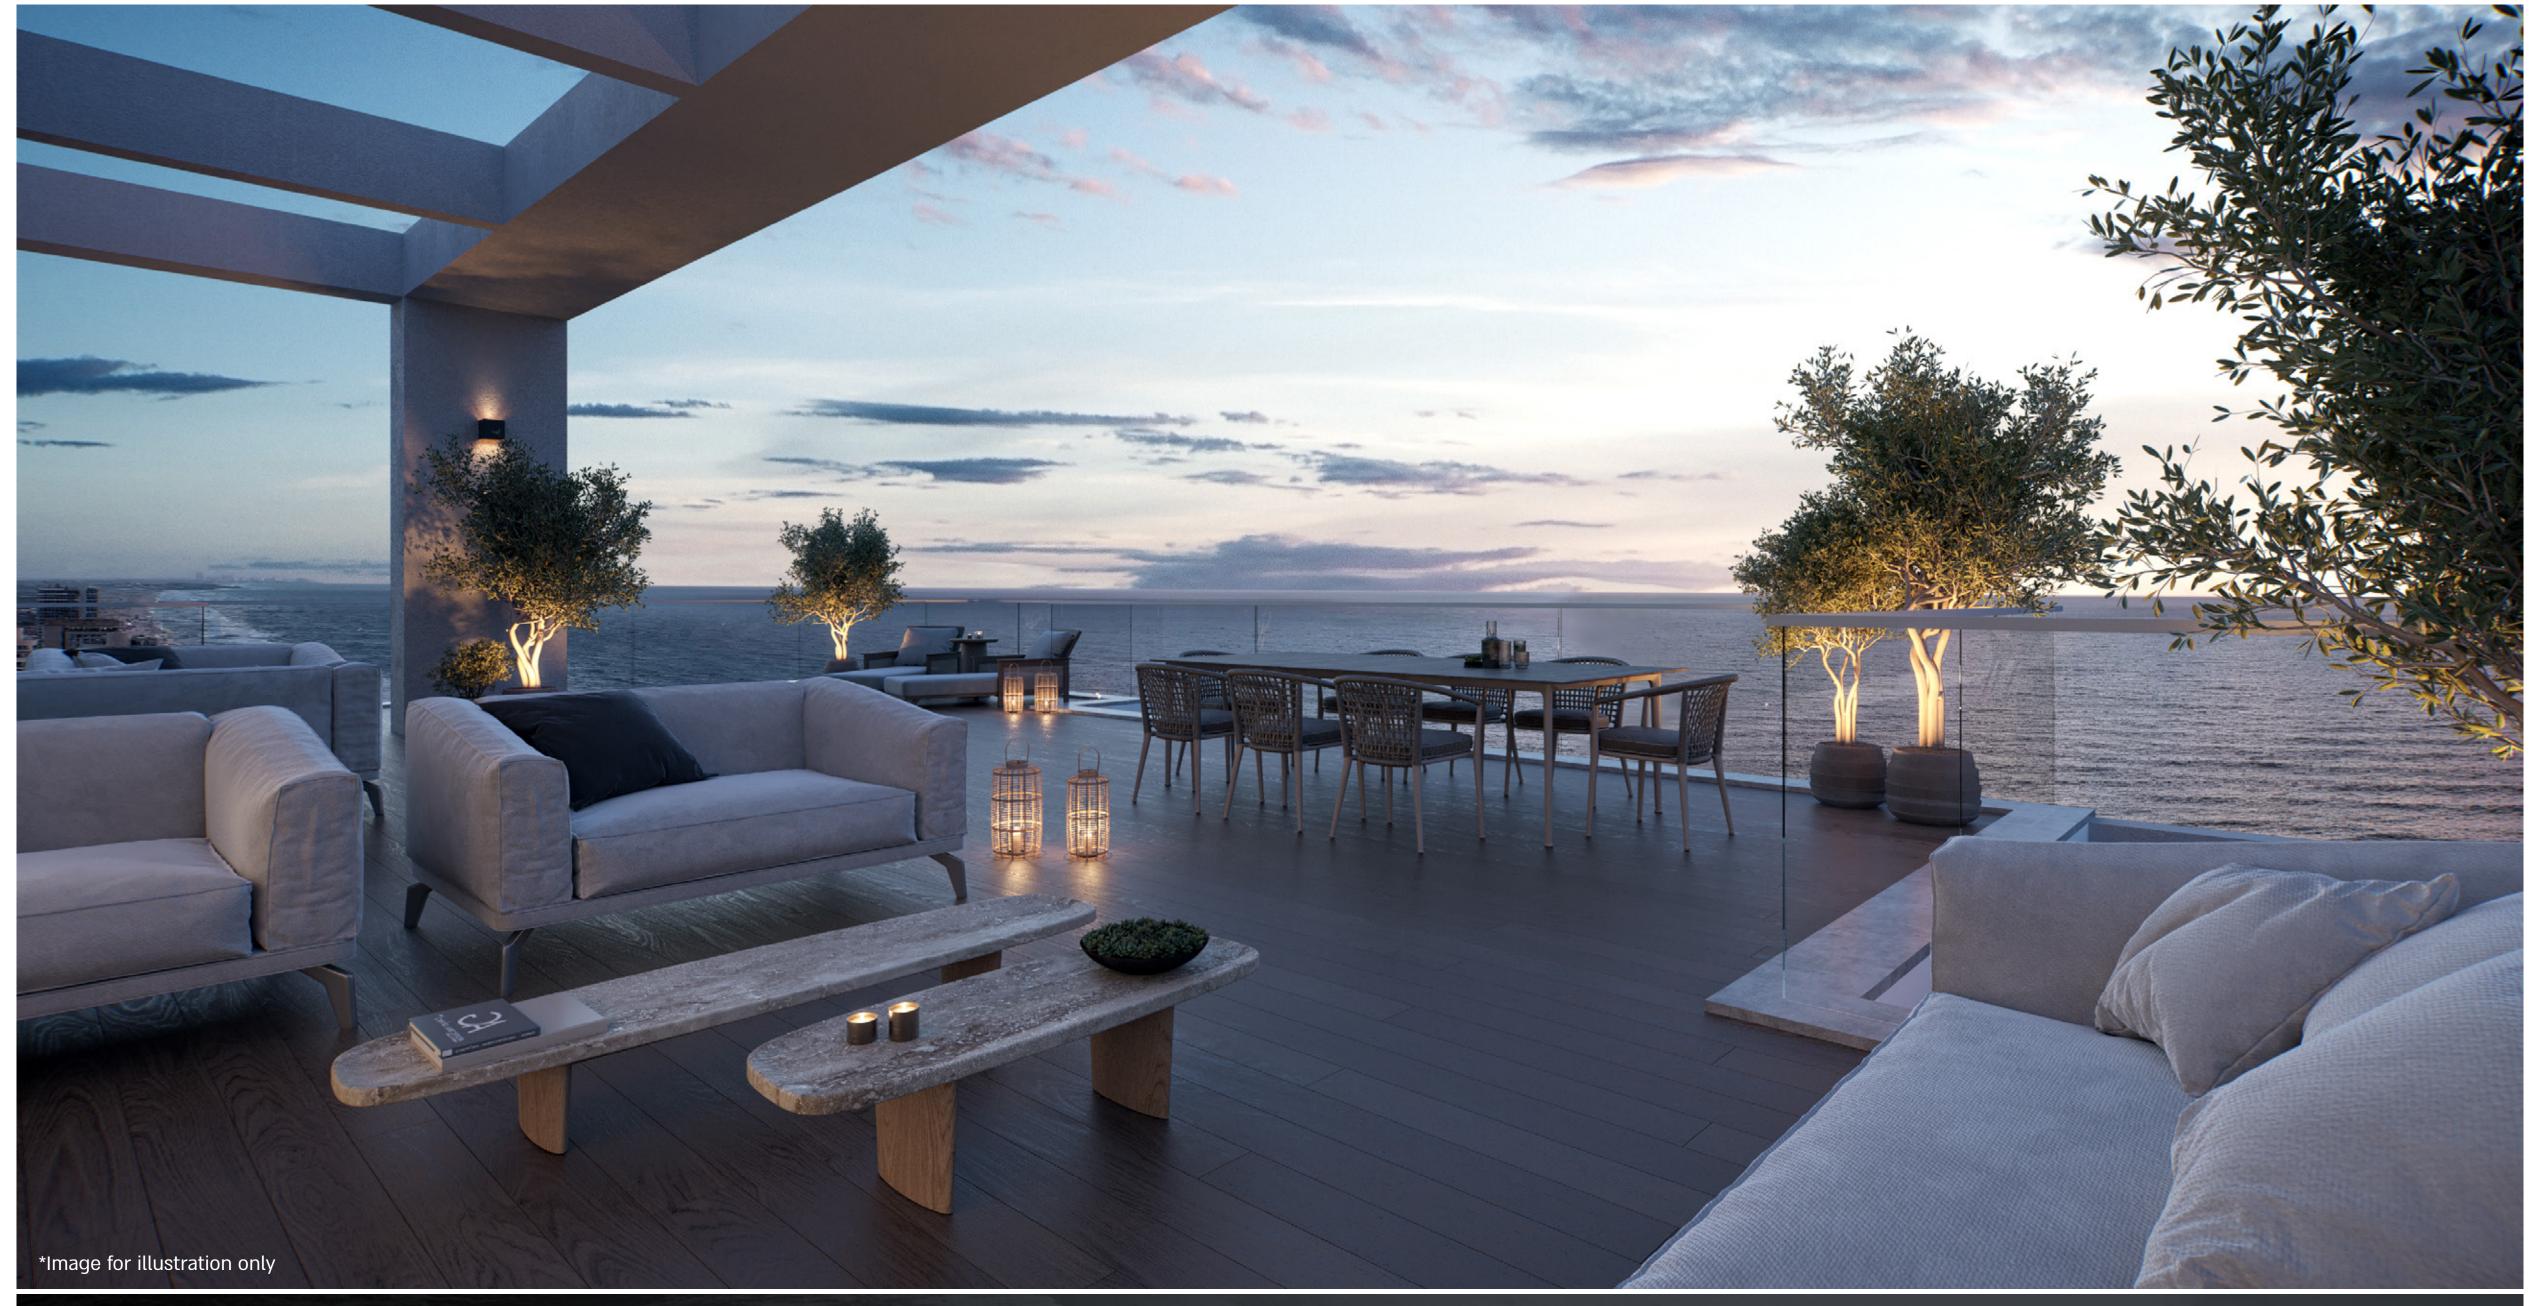

# You only live once... So live by the sea.

Welcome to YAM Special Reserve – twin luxury towers that rise to a height of 30 floors, overlooking the spectacular Bat Yam coastline. Just 80 steps from the sea, 80 steps from breathtaking sunsets, crashing waves, and that exhilarating sea breeze.

For the YAM Special Reserve project, the nearby beach and sea view were a constant source of inspiration throughout the design process. Specifically, the Mediterranean views from the apartment balconies became the starting point for planning the entire project. The color of the water, the sound of the waves, and the new perspectives revealed in each glance offered a feeling of relaxation and freedom, so the aim of the overall design was to elicit a boutique, deluxe, and elegant sensation. The light color palette and natural materials blend seamlessly with the beachfront environment, imparting exceptional luxury and elegance that reflects and complements the awe-inspiring Bat Yam shoreline.