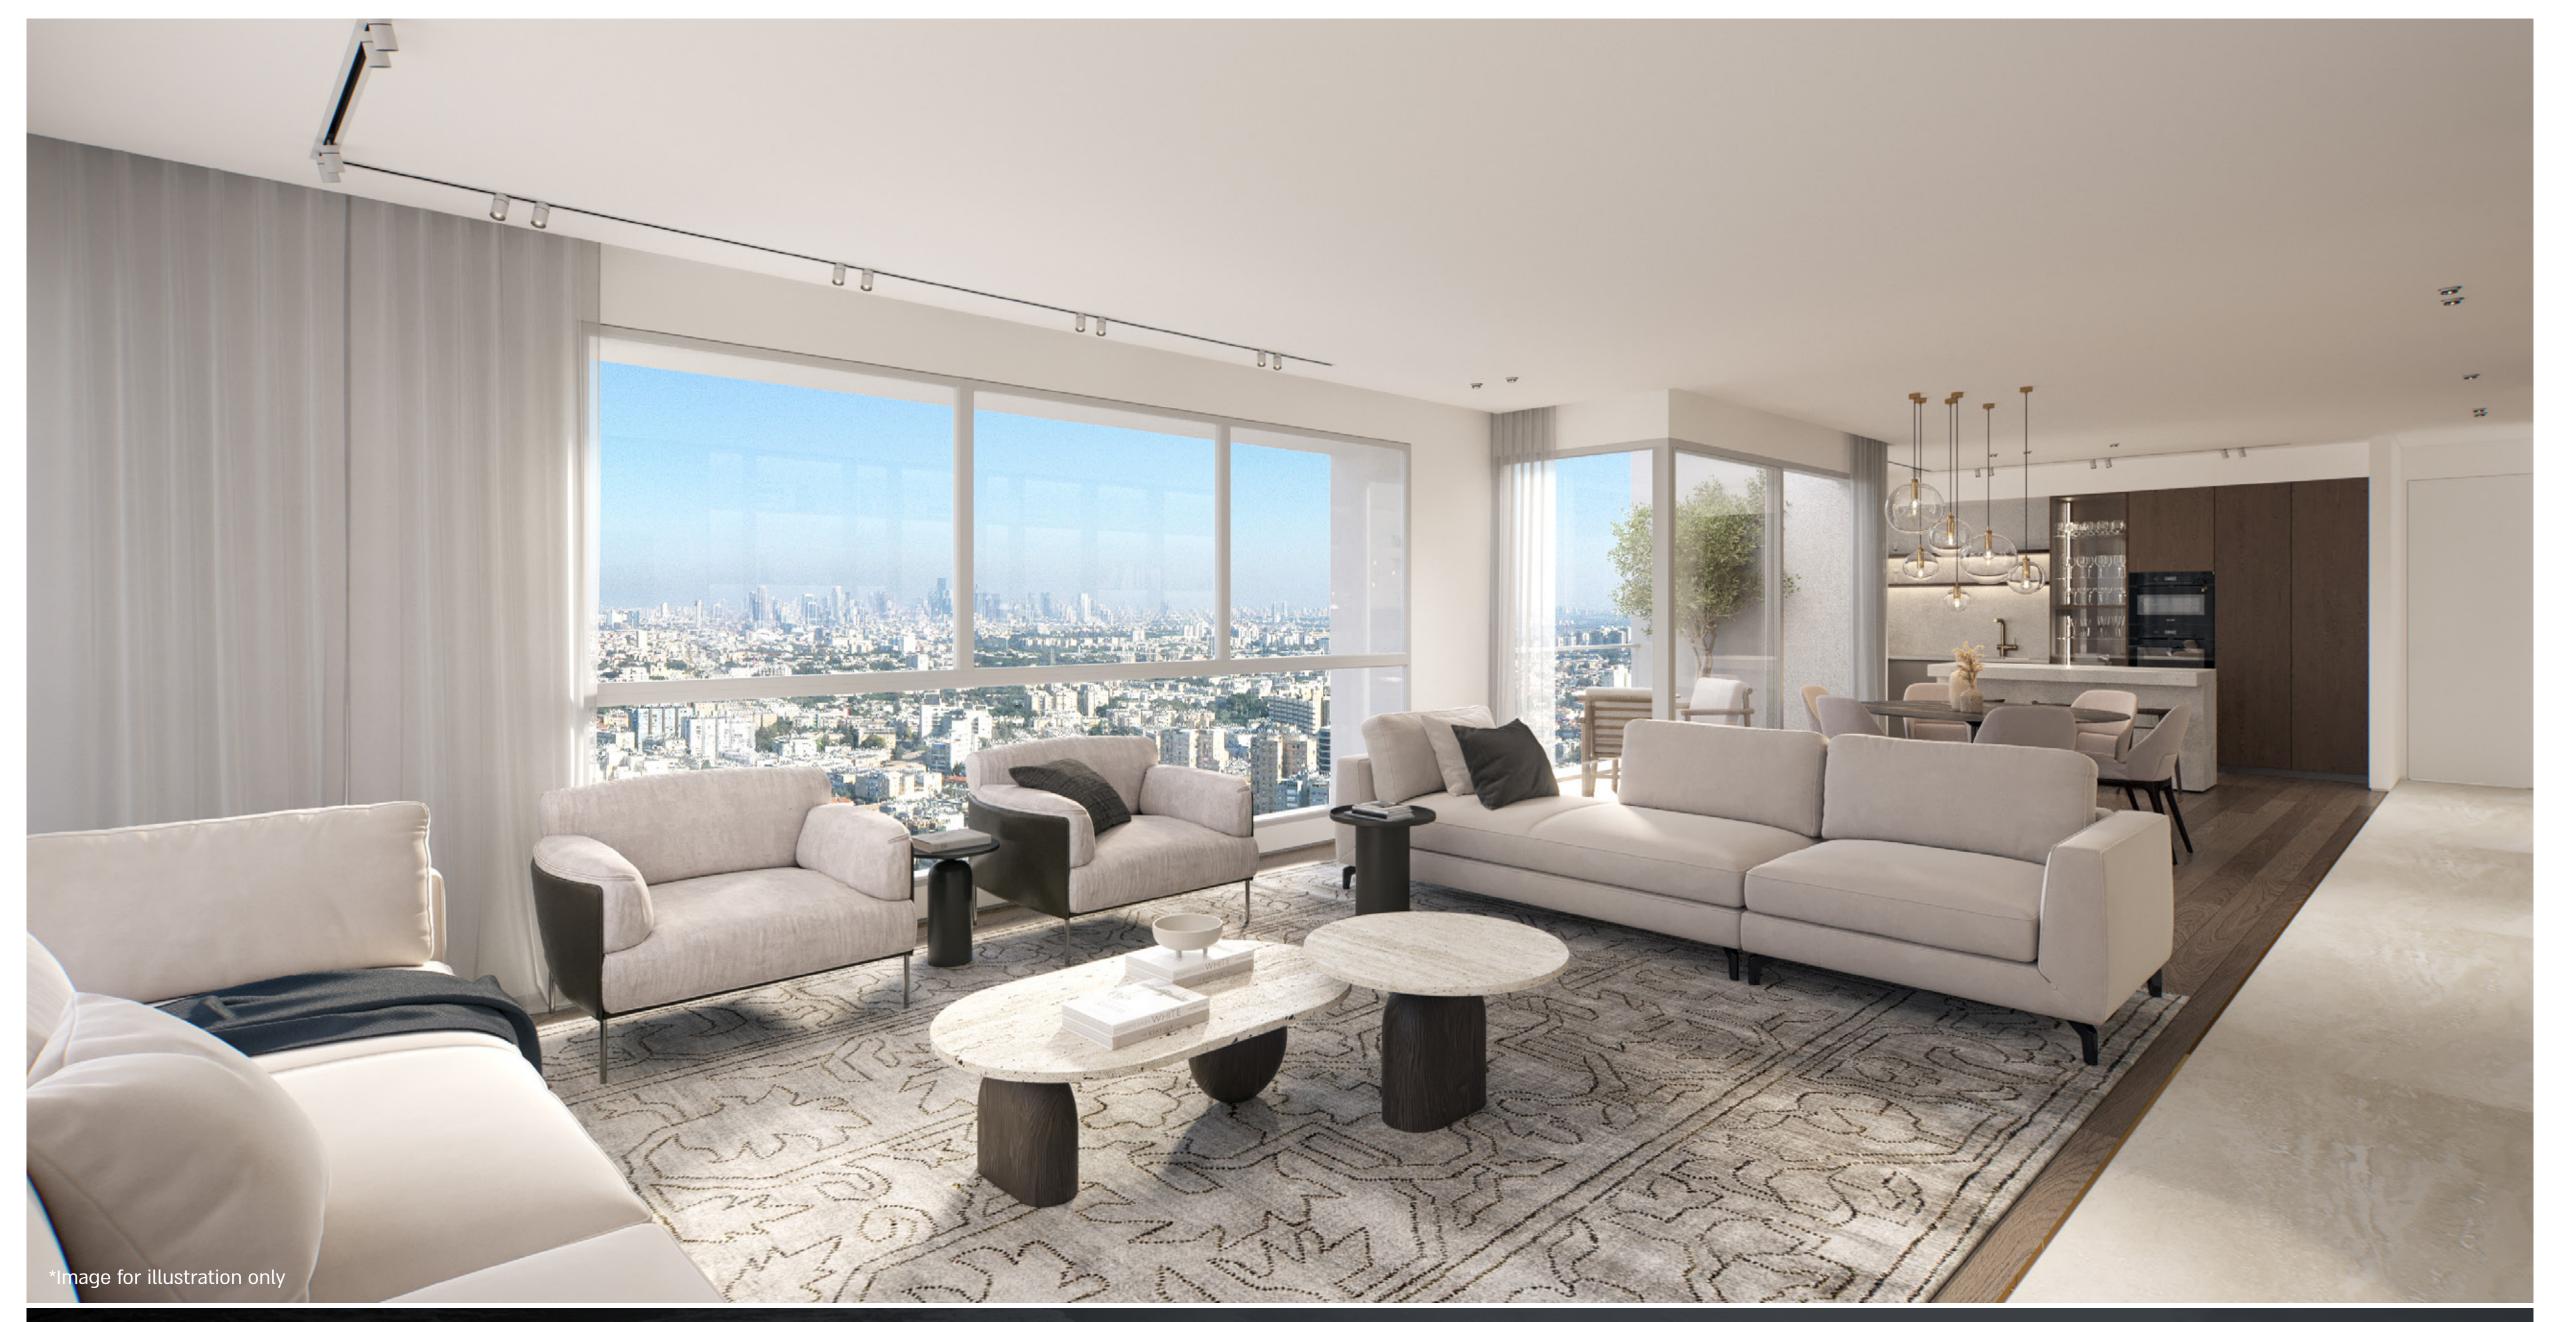

# THE PENTHOUSE COLLECTION

Classic modern luxury, just 80 steps from the sea.

Fittingly, as the jewel in YAM Special Reserve's exquisite crown, our Penthouse Collection reflects meticulous design and planning in every detail, with 6 mini penthouses and 2 exceptionally luxurious penthouses that each extend over an entire floor.

These 8 lavish apartments are designed for those seeking out the very best that life has to offer – the discerning individuals who understand there is no better quality of life than the exclusive standards found right here, on the spectacular Bat Yam beachfront.

99

"The light color palette and natural materials blend seamlessly with the beachfront environment, creating a single visual language intended to imbue each of these apartments with exceptional luxury and elegance that reflects and complements the awe-inspiring Bat Yam shoreline."

For the YAM Special Reserve project, the nearby beach and sea view were a constant source of inspiration throughout the design process. Specifically, the Mediterranean views from the apartment balconies became the starting point for planning the entire project. The color of the water, the sound of the waves, and the new perspectives revealed in each glance offered a feeling of relaxation and freedom, so the aim of the overall design was to elicit a boutique, deluxe, and elegant sensation. The light color palette and natural materials blend seamlessly with the beachfront environment, imparting exceptional luxury and elegance that reflects and complements the awe-inspiring Bat Yam shoreline.