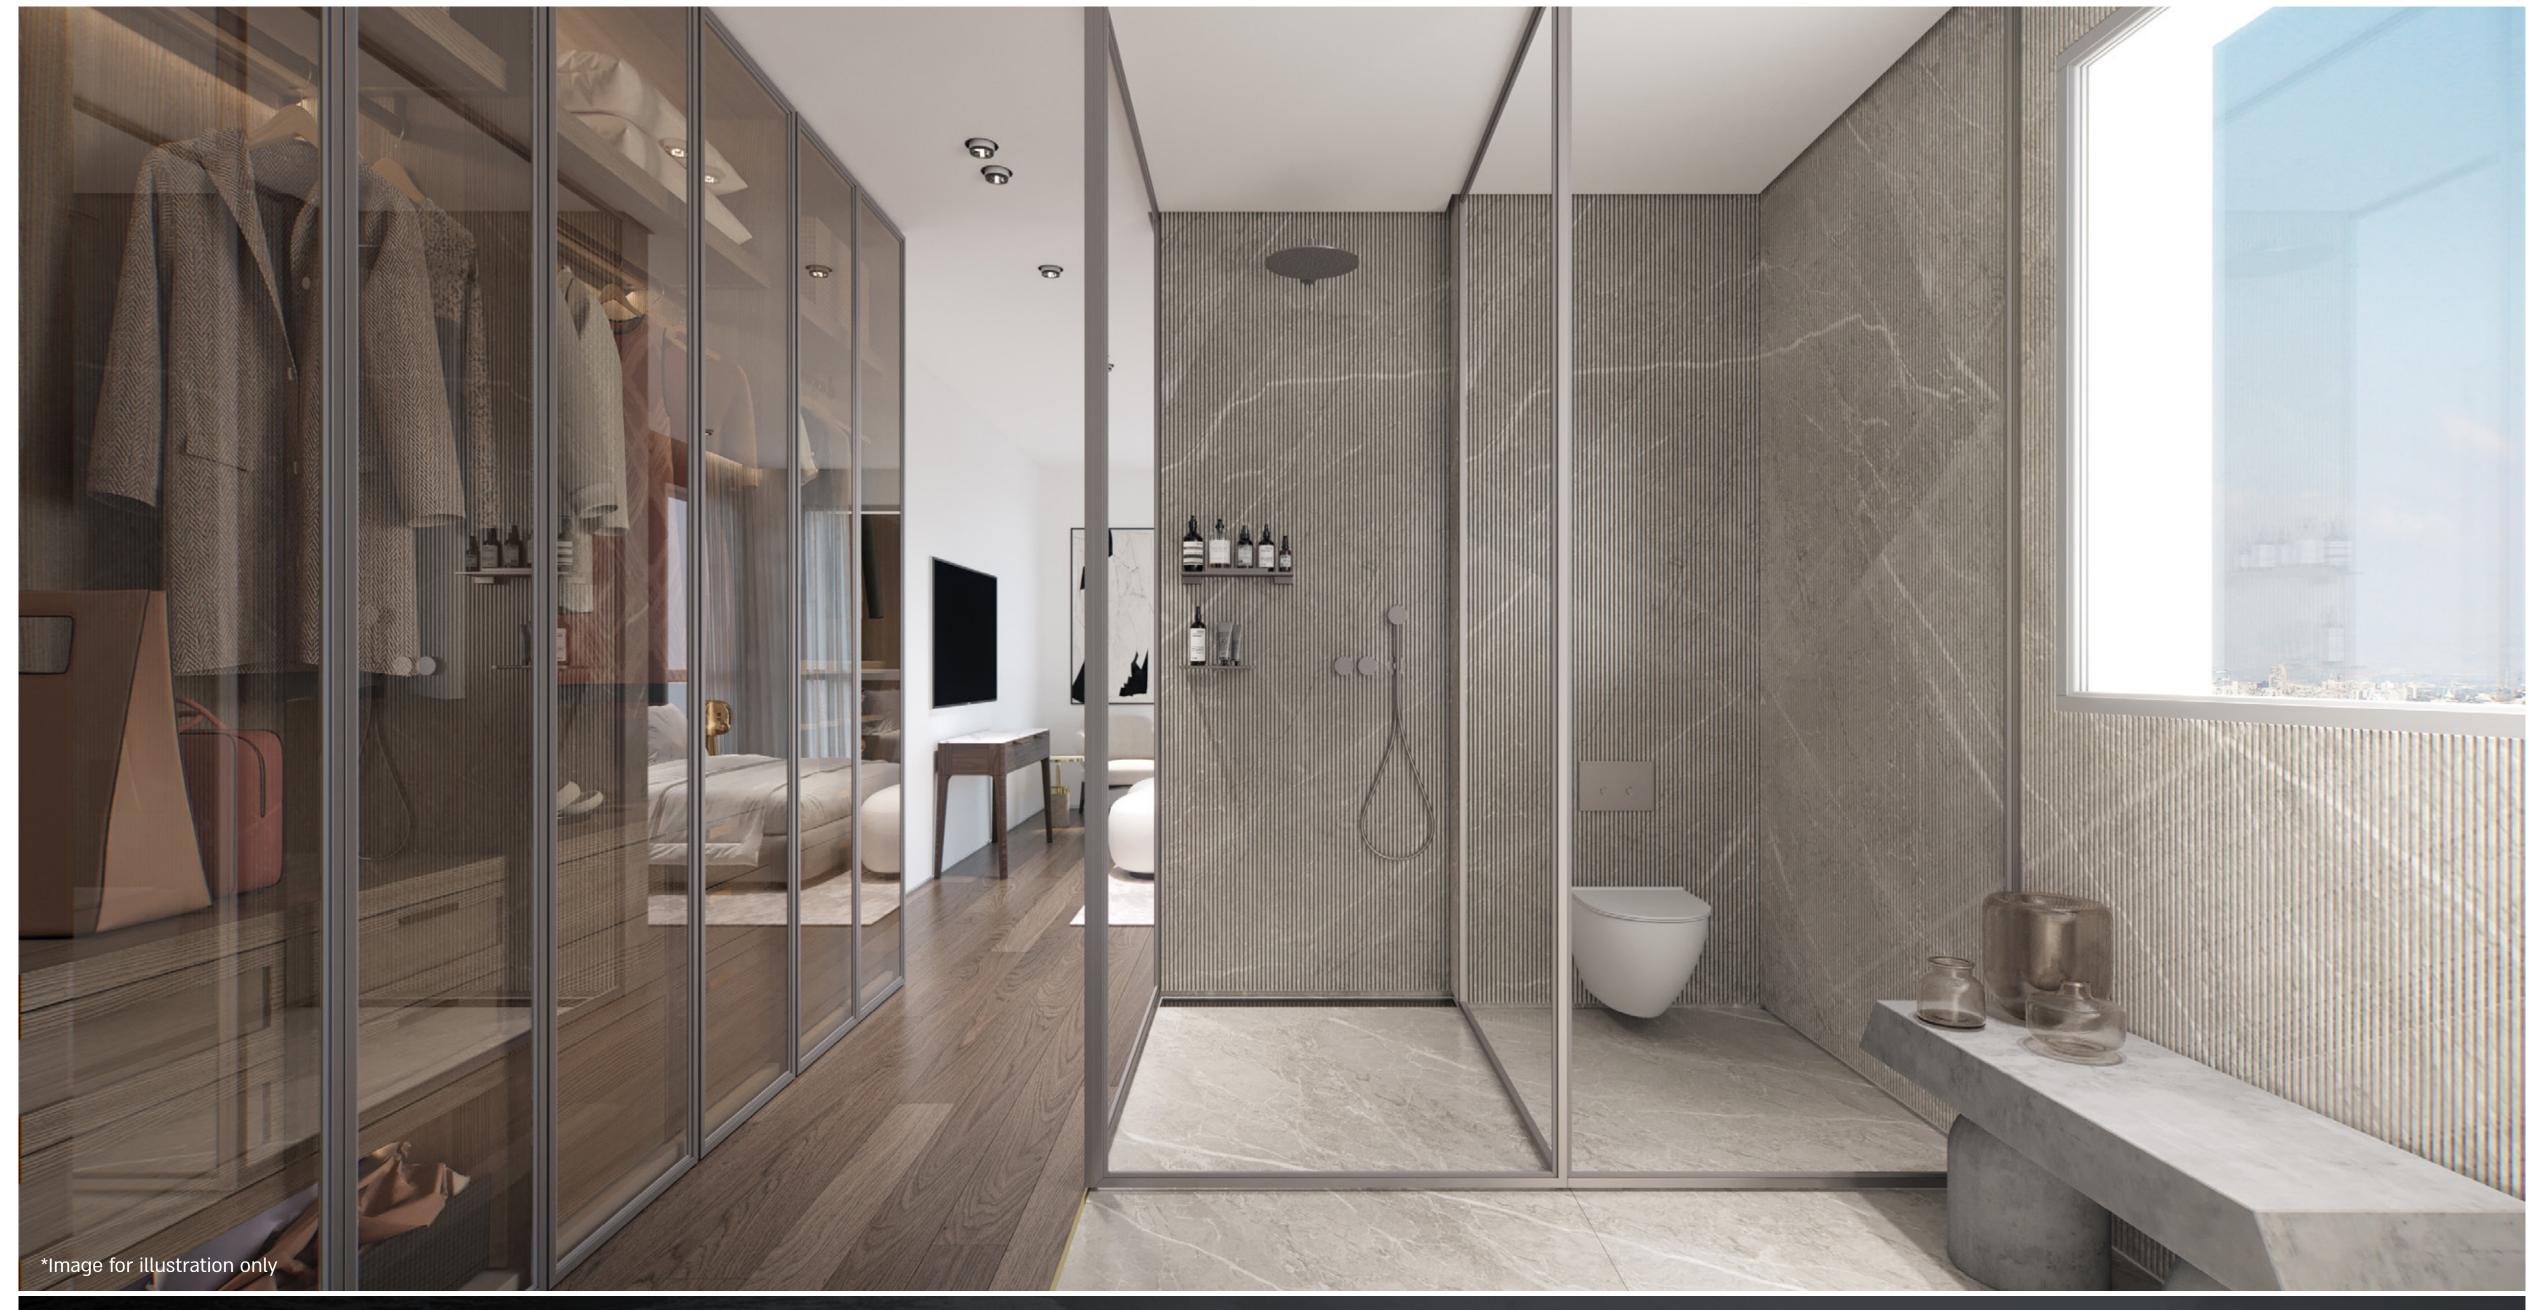

## Elite

When the best is not enough.

Limited edition design for the most unique impression.

Magnificent entrance lobby

Designed front door

Interior doors by "Pan Zero"

Luxurious kitchen from one of the leading and well-known companies such as **Bulthaup, Buffi, Modulnova** or equivalent.

Kitchen facades are offered in an epoxy paint finish, with 9 shades to choose from. Quiet shutting mechanisms for all doors and drawers. Integral handles, single touch opening.

Three-layer parquet floor, or 100x100 or 120x120 porcelain granite floor tiles.

VRF air conditioning.

Smart Home system for public space.

Gewiss or BTicino Electrical Accessories, or similar.

Hanging toilets with concealed flushing mechanismy

Luxury faucets made by GROHE or similar.

**Bathroom flooring** 60x60 including tiling till ceiling including decorative strip. 4-way shower and bathtub faucets.