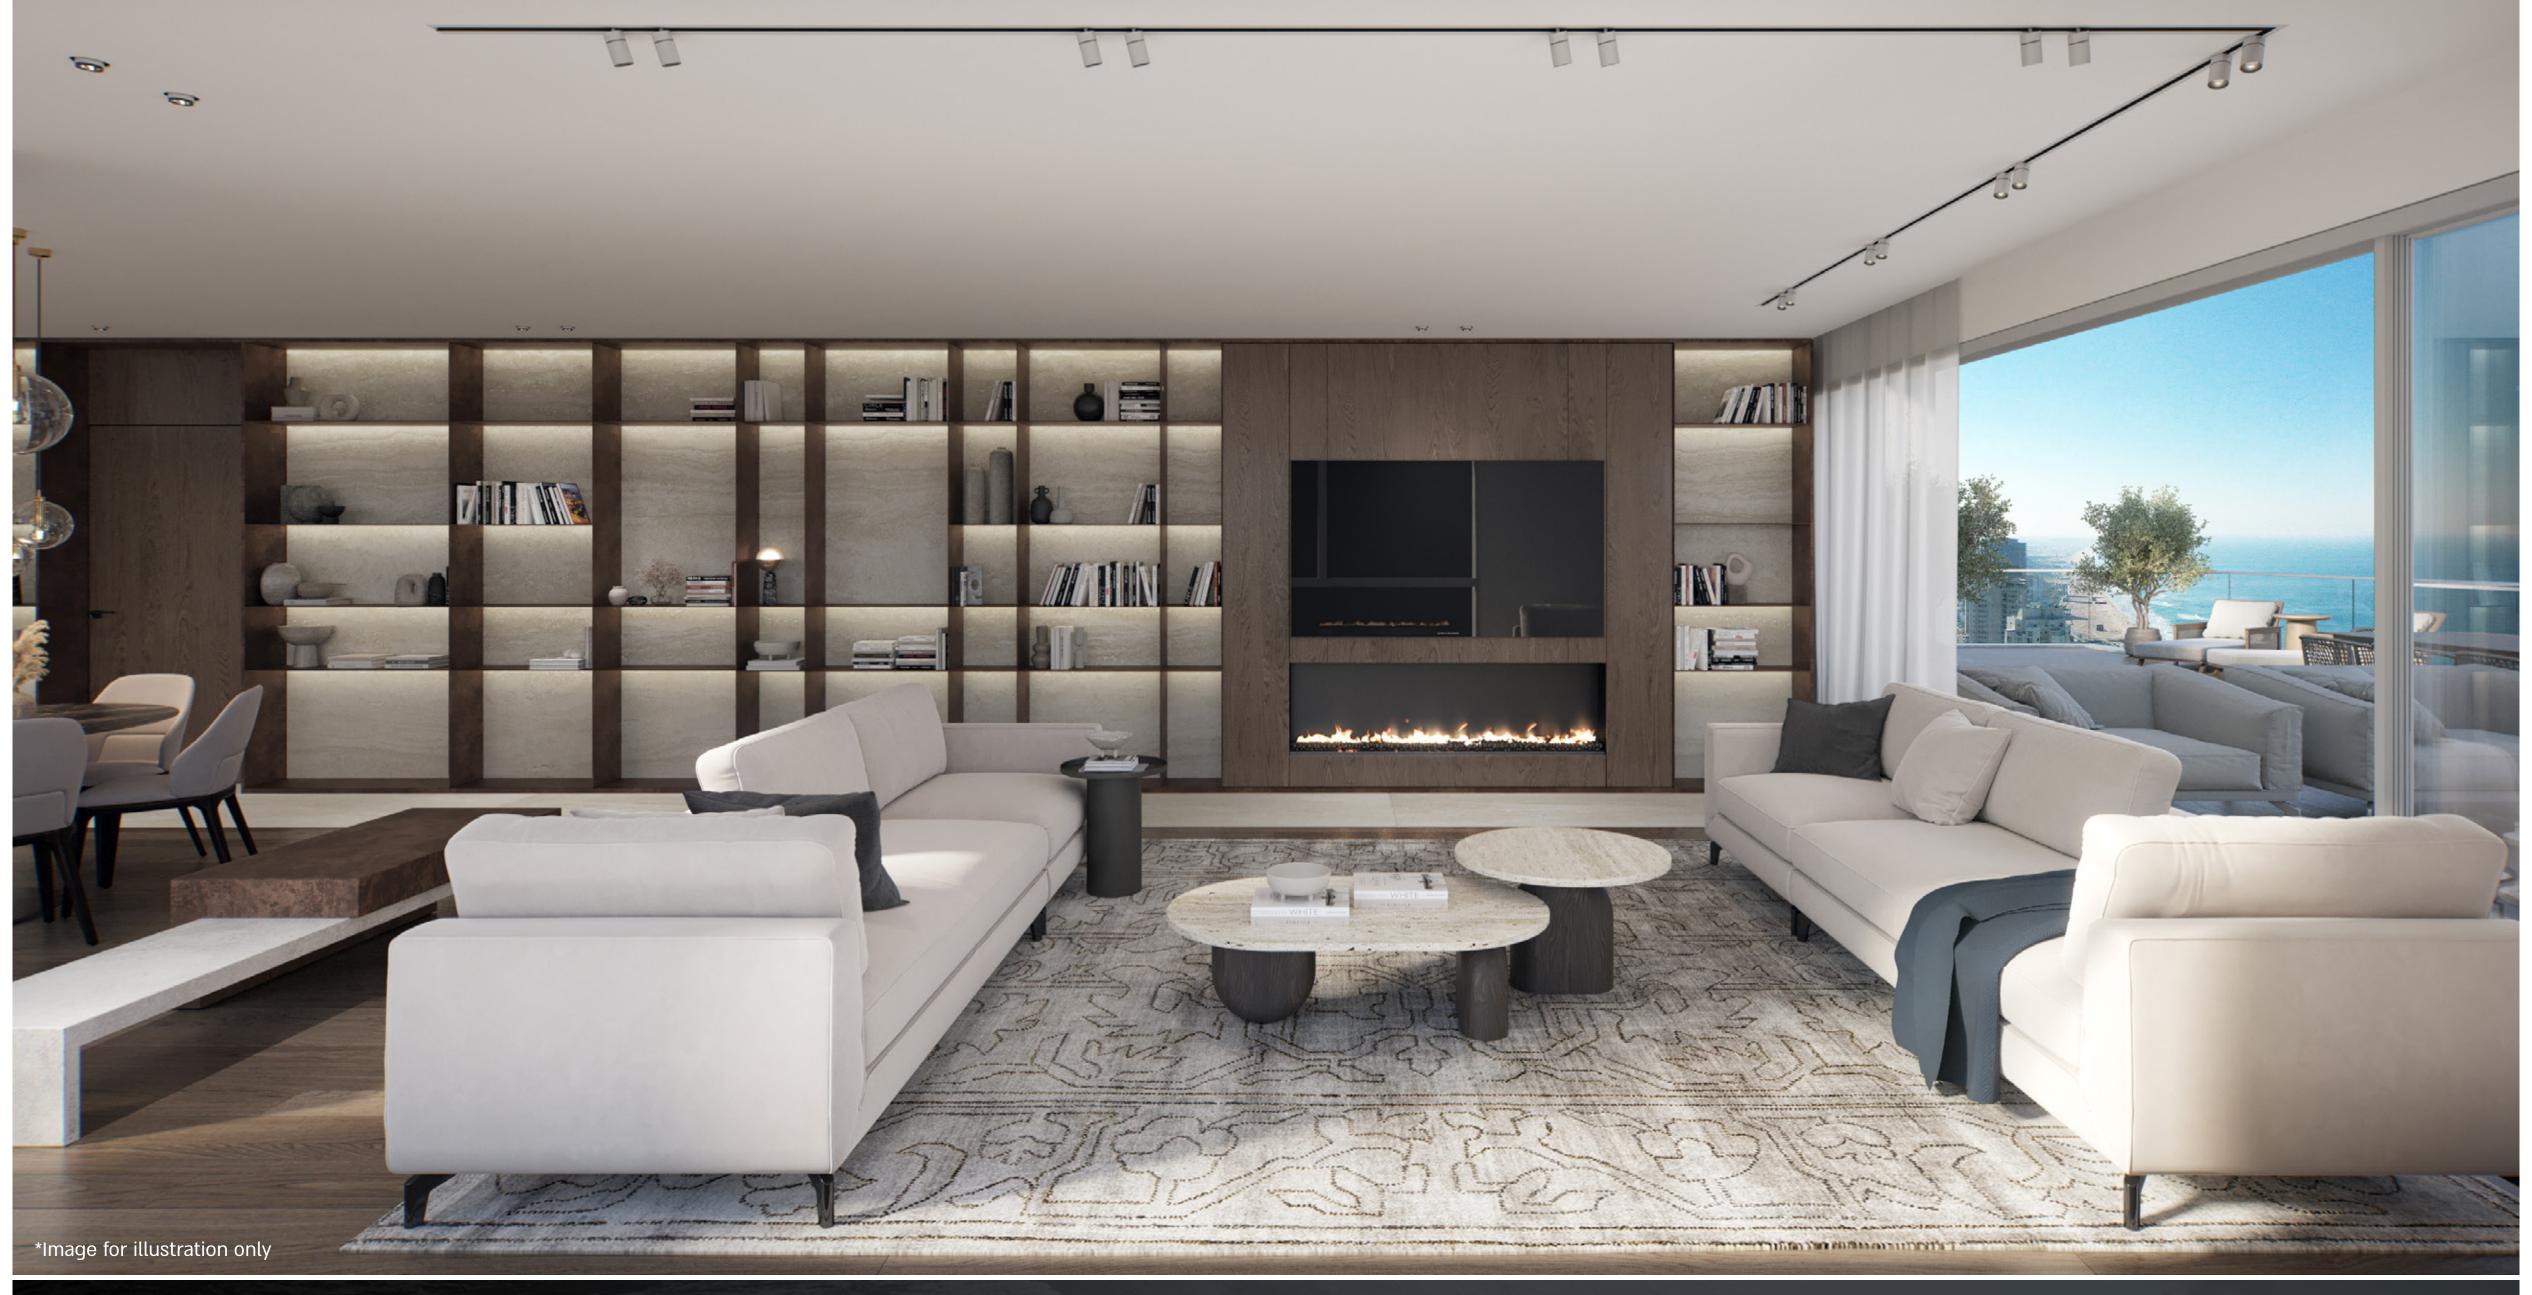

99

"The light color palette and natural materials blend seamlessly with the beachfront environment, creating a single visual language intended to imbue each of these apartments with exceptional luxury and elegance that reflects and complements the awe-inspiring Bat Yam shoreline."

For the YAM Special Reserve project, the nearby beach and sea view were a constant source of inspiration throughout the design process. Specifically, the Mediterranean views from the apartment balconies became the starting point for planning the entire project. The color of the water, the sound of the waves, and the new perspectives revealed in each glance offered a feeling of relaxation and freedom, so the aim of the overall design was to elicit a boutique, deluxe, and elegant sensation. The light color palette and natural materials blend seamlessly with the beachfront environment, imparting exceptional luxury and elegance that reflects and complements the awe-inspiring Bat Yam shoreline.

### THE LOBBY

Designed by Michael Azoulay, the majestic lobby exemplifies the quality and elegance of the overall design concept. As you move through the lobby to reception and the elevator lobby, you will never want for any aspect of classic luxury and refinement.