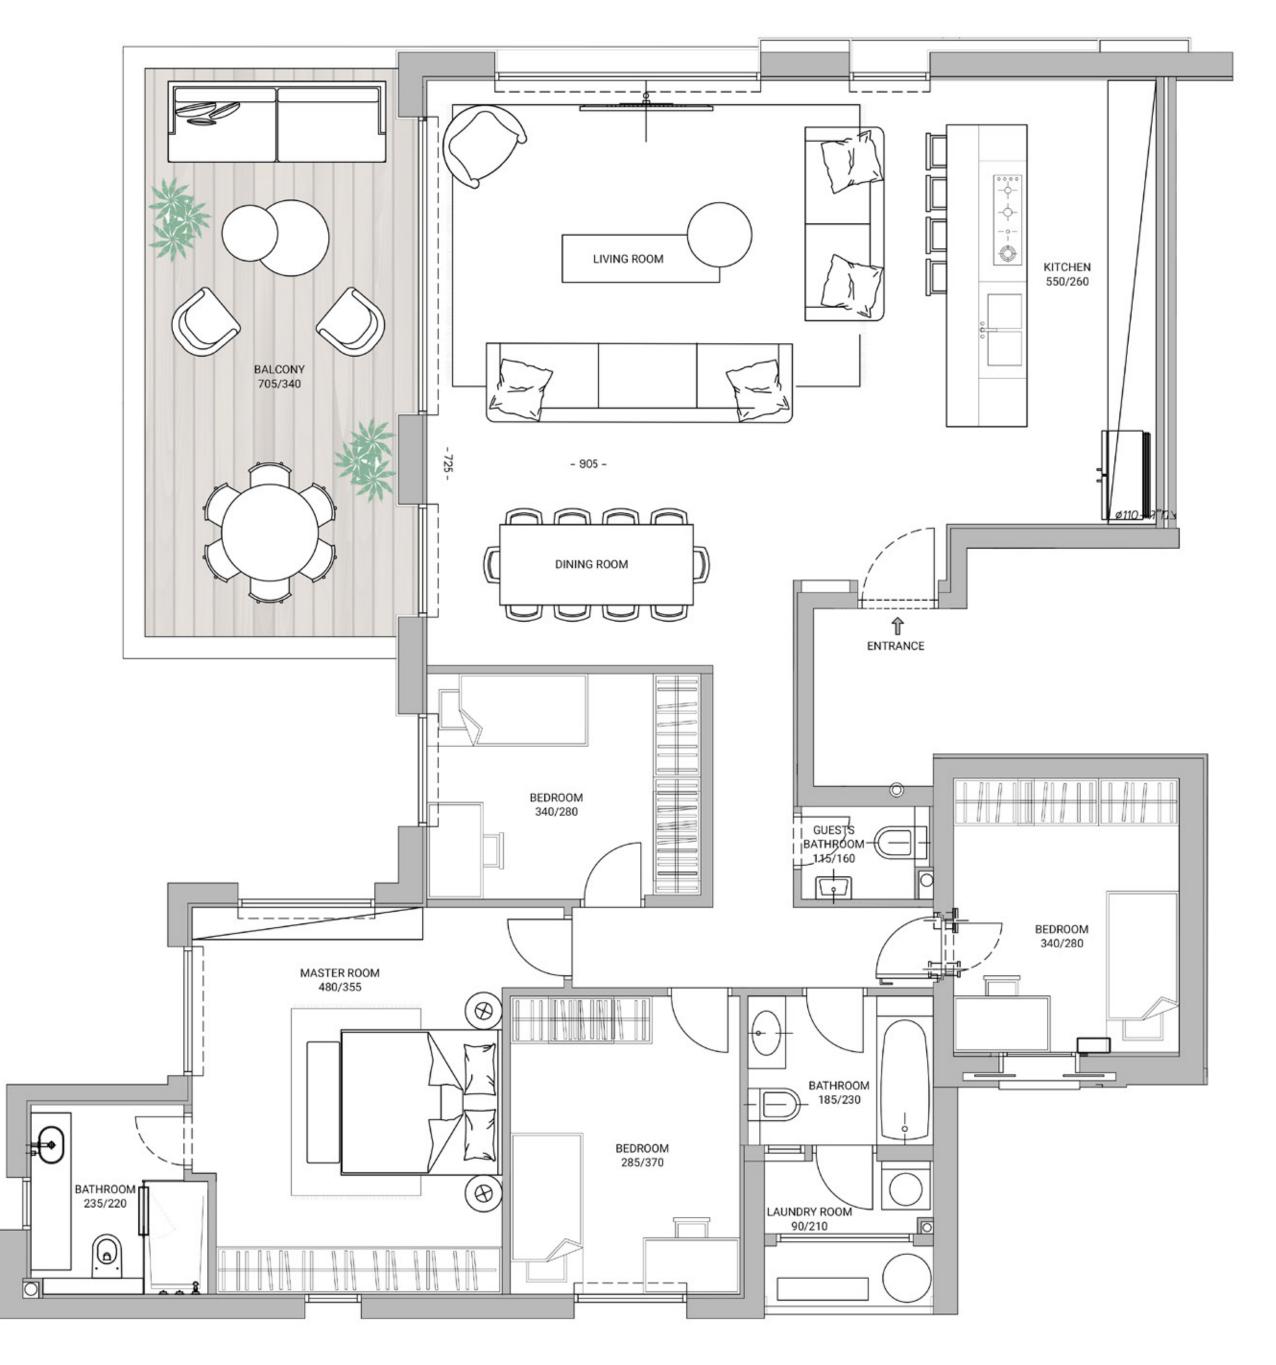

### Building 1

5 Rooms Apartment

190 sqm + 116.2 sqm Balcony

Floor: 30

### Building 2

5 Rooms Apartment

185 sqm + 119.8 sqm Balcony

Floor: 30

Floor: 29

Floor: 29

Building 2
5 Rooms Apartment
134 sqm + 61 sqm Balcony
Floor: 29

Building 2
5 Rooms Apartment
151 sqm + 24 sqm Balcony
Floor: 26