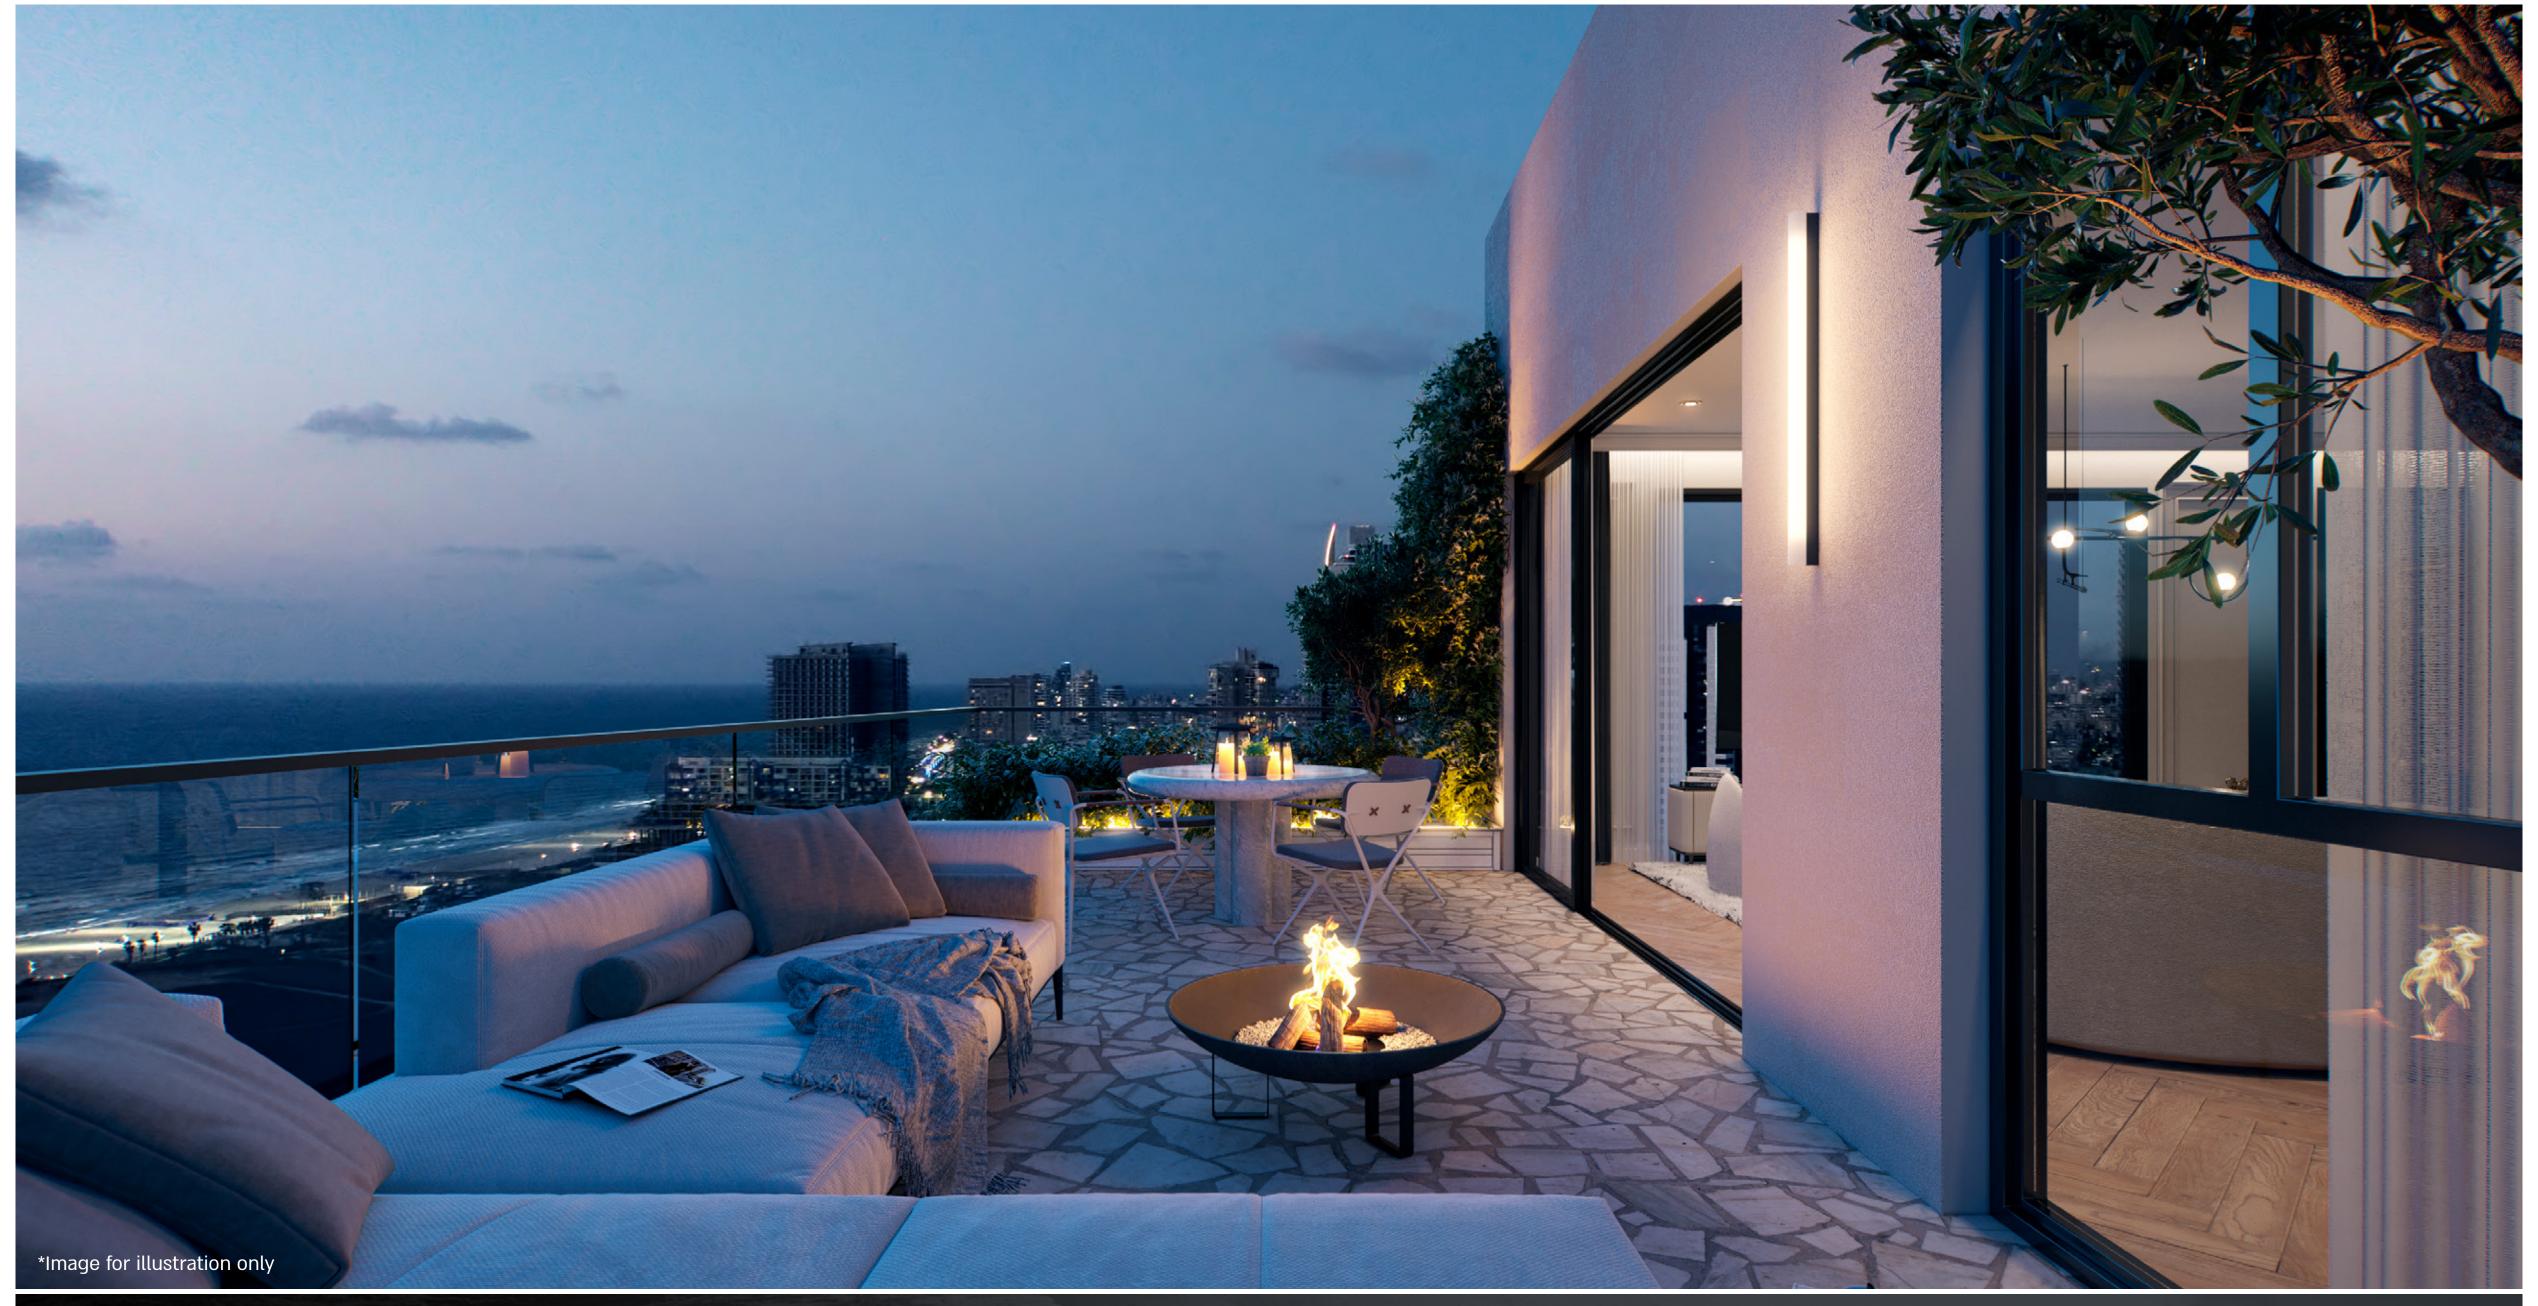

# You only live once... So live by the sea.

Welcome to YAM Special Reserve – twin luxury towers that rise to a height of 30 floors, overlooking the spectacular Bat Yam coastline. Just 80 steps from the sea, 80 steps from breathtaking sunsets, crashing waves, and that exhilarating sea breeze.

# THE PENTHOUSE COLLECTION

Classic modern luxury, just 80 steps from the sea.

Fittingly, as the jewel in YAM Special Reserve's exquisite crown, our Penthouse Collection reflects meticulous design and planning in every detail, with 6 mini penthouses and 2 exceptionally luxurious penthouses that each extend over an entire floor.

These 8 lavish apartments are designed for those seeking out the very best that life has to offer – the discerning individuals who understand there is no better quality of life than the exclusive standards found right here, on the spectacular Bat Yam beachfront.