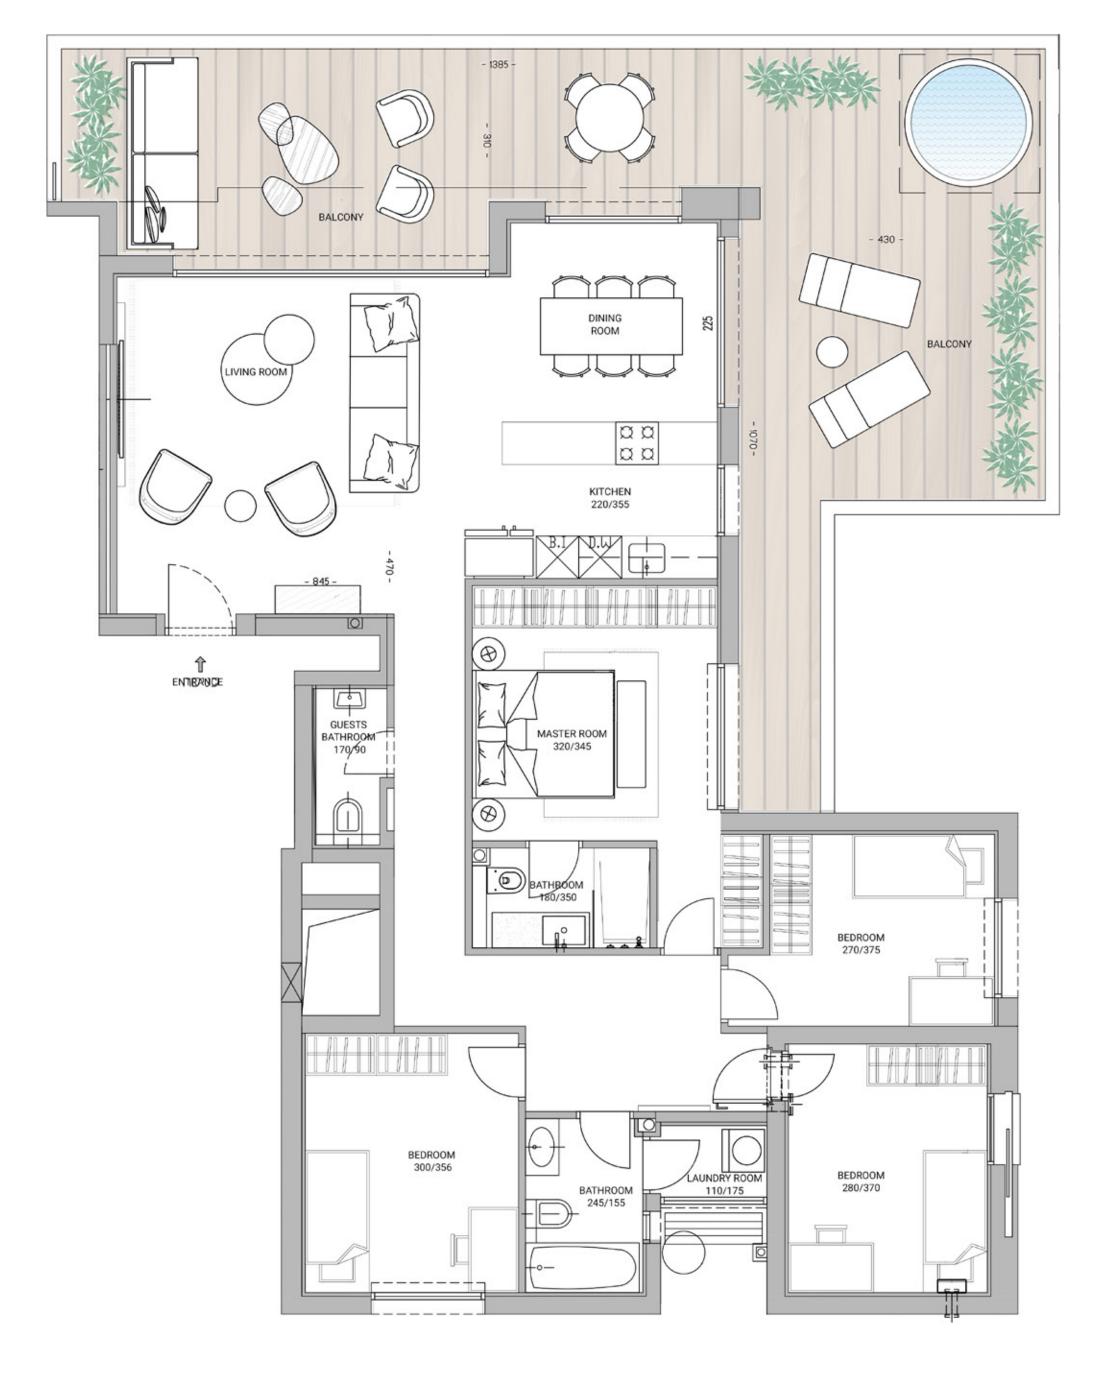

### Building 2

5 Rooms Apartment

185 sqm + 119.8 sqm Balcony

Floor: 30

Floor: 29

Floor: 29

Building 2
5 Rooms Apartment
134 sqm + 61 sqm Balcony
Floor: 29

Building 2
5 Rooms Apartment
151 sqm + 24 sqm Balcony
Floor: 26