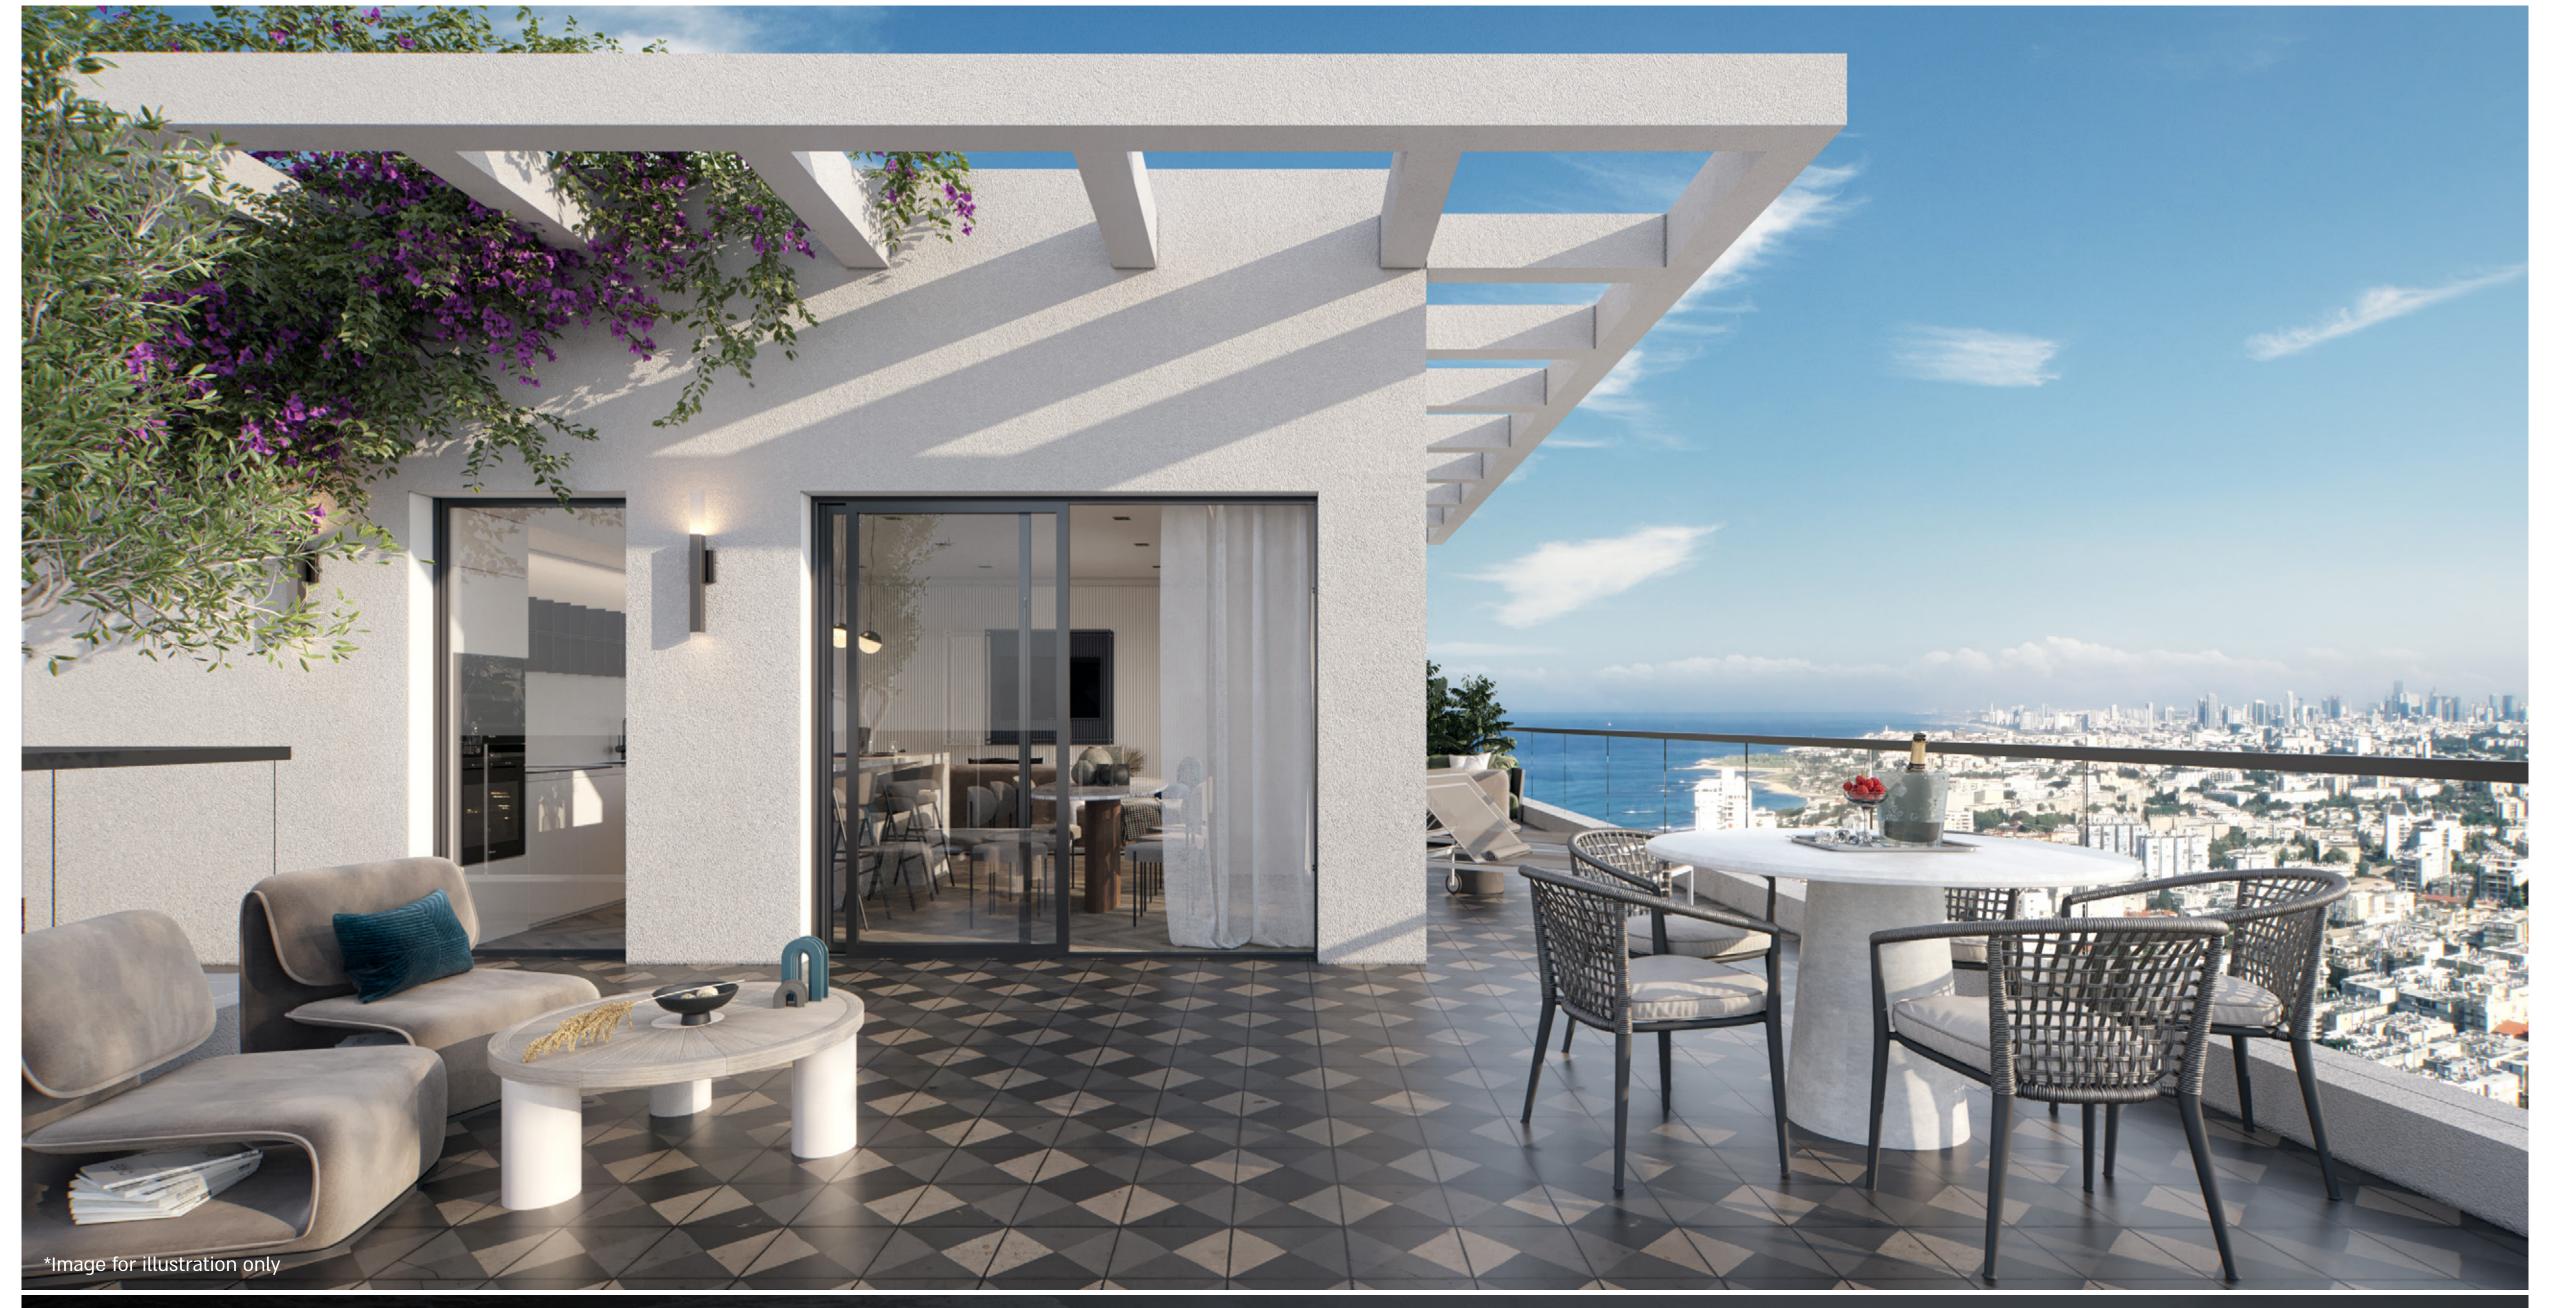

For the YAM Special Reserve project, the nearby beach and sea view were a constant source of inspiration throughout the design process. Specifically, the Mediterranean views from the apartment balconies became the starting point for planning the entire project. The color of the water, the sound of the waves, and the new perspectives revealed in each glance offered a feeling of relaxation and freedom, so the aim of the overall design was to elicit a boutique, deluxe, and elegant sensation. The light color palette and natural materials blend seamlessly with the beachfront environment, imparting exceptional luxury and elegance that reflects and complements the awe-inspiring Bat Yam shoreline.