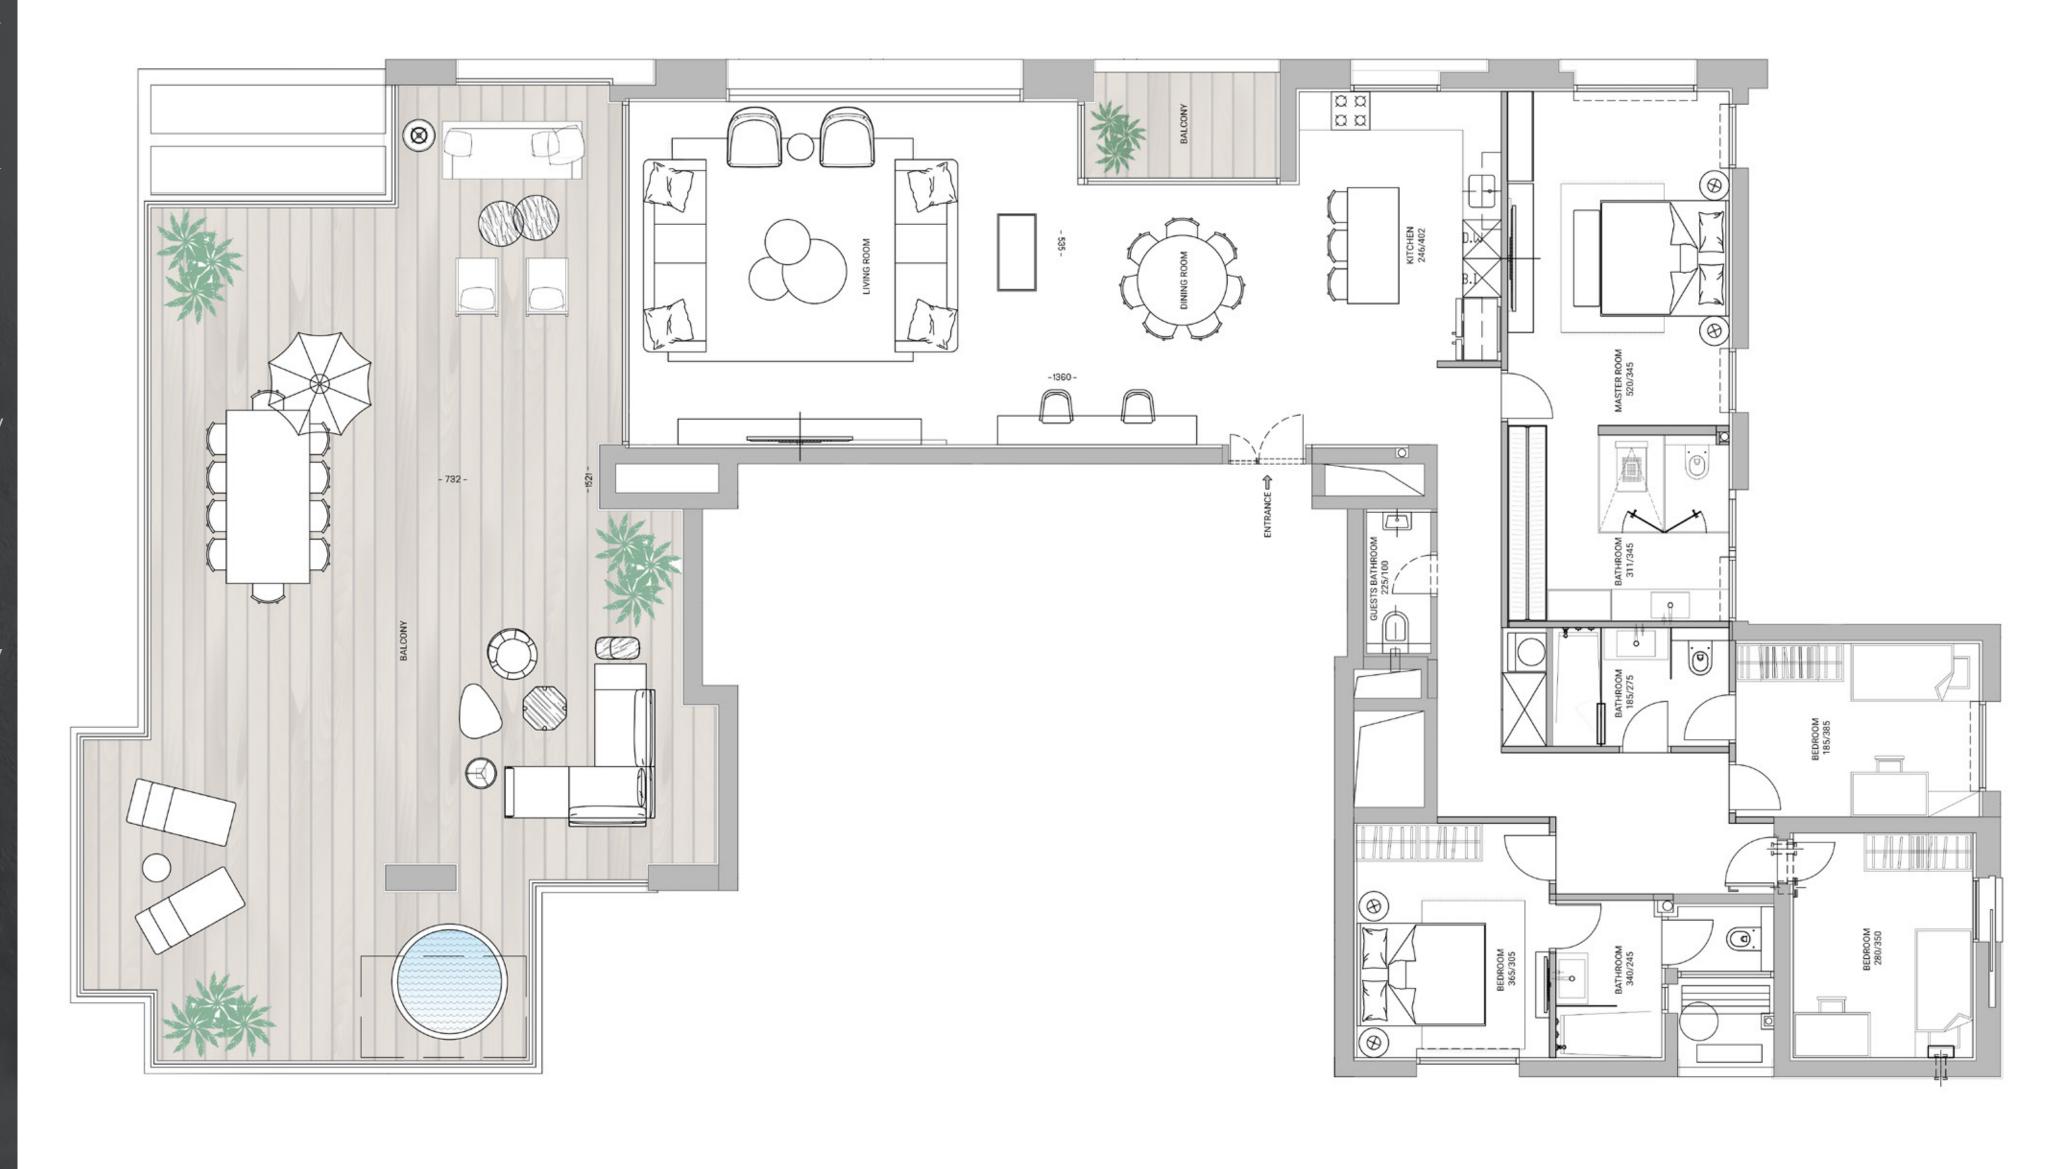

### Building 1

5 Rooms Apartment

190 sqm + 116.2 sqm Balcony

Floor: 30

### Building 2

5 Rooms Apartment

185 sqm + 119.8 sqm Balcony

Floor: 30

Floor: 29

Floor: 29

Building 2
5 Rooms Apartment
134 sqm + 61 sqm Balcony
Floor: 29

Building 2
5 Rooms Apartment
151 sqm + 24 sqm Balcony
Floor: 26